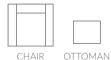

## **Full Collection**

As an inherent quality of a hand-crafted product, all dimensions are approximate

| item    | sku    | dimensi | dimensions |      |       |       |       |  |
|---------|--------|---------|------------|------|-------|-------|-------|--|
| chair   | 266-20 | L29"    | D34"       | H35" | AH22" | SH18" | SD22" |  |
| ottoman | 266-14 | 122"    | D18"       | H16" |       |       |       |  |