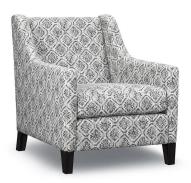

## Millicent chair

Vividly sloping arms that frame the sleek silhouette. Available as a sofa collection. Eco-friendly construction. Certified sustainable, kiln-dried wood frame. Feather wrapped MicroGel soy-based polyfoam. Web and coil spring system. Benchmade in Canada. Available in fabric or leather.