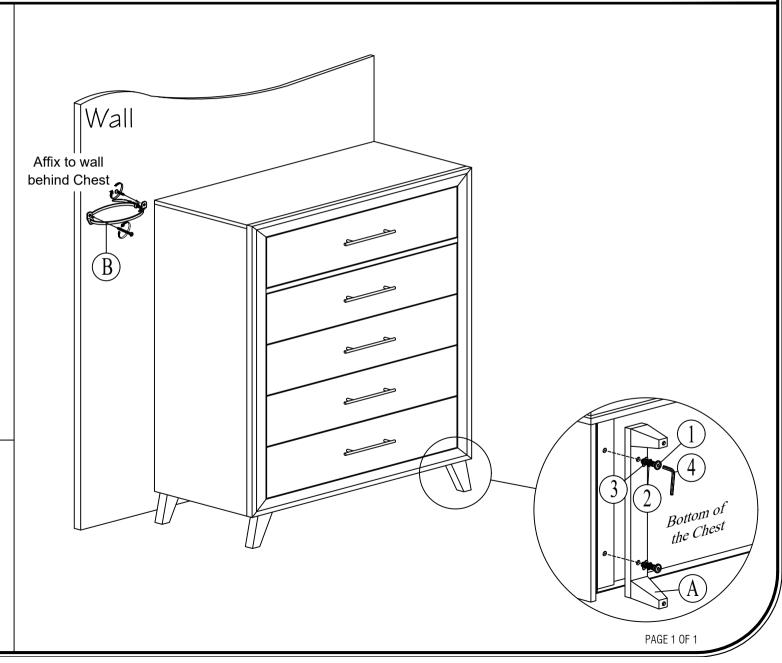

## Assembly Insuructions

MODEL: HD1688 - 391 - CHEST

| DOC. NO   | : RD-F05-A  |
|-----------|-------------|
| REV. NO   | : A         |
| REV. DATI | E: 01.01.20 |
|           |             |

| COMPONENT LIST |                                   |      |  |  |
|----------------|-----------------------------------|------|--|--|
| NO.            | Descriptions                      | Qty. |  |  |
| А              | Legs (Packed Underneath)          | 2    |  |  |
| В              | Tipping Restraint (At Back Panel) | 1    |  |  |

| HARDWARE LIST (Packed inside Legs Carton) |               |                 |         |      |  |
|-------------------------------------------|---------------|-----------------|---------|------|--|
| No.                                       | Description   | Dimension       | Picture | Qty. |  |
| 1                                         | JCBC Bolt     | M6 x 1.0 x 40MM |         | 4    |  |
| 2                                         | Spring Washer | M6              |         | 4    |  |
| 3                                         | Flat Washer   | M6              | 0       | 4    |  |
| 4                                         | Allen Key     | 4 x 60MM        |         | 1    |  |

## ASSEMBLY TIPS:

- 1.Remove hardware from box and sort by size.
- 2.Please check to see that all hardware and parts are present prior start of assembly.
- 3.Please follow attached instructions in the same sequence as numbered to assure fast and easy assembly.