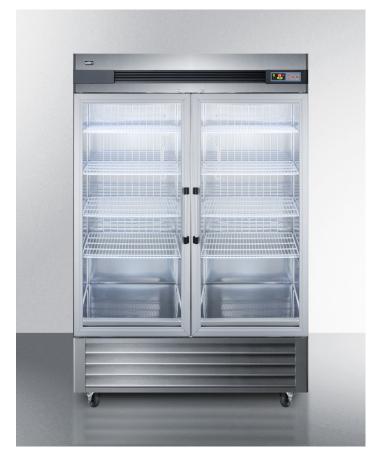

# SCR49SSG

### 83.75" x 55.25" x 31" (H x W x D)

49 cu.ft. commercial reach-in refrigerator in complete stainless steel with glass doors

#### **Highlights:**

Commercially listed to NSF standards

Glass doors provide a full display of stored products

Stainless steel interior and exterior cabinet for true durability in high traffic commercial settings

## **Product Features:**

| Complete stainless steel construction           | Interior and exterior are entirely constructed from stainless steel for lasting durability and easy cleanup                                                     |
|-------------------------------------------------|-----------------------------------------------------------------------------------------------------------------------------------------------------------------|
| Forced air cooling                              | Top-mounted commercial fan ensures rapid temperature recovery                                                                                                   |
| Glass door                                      | Full display of the interior, with an anti-condensate door frame heater to ensure a clear view                                                                  |
| Automatic defrost with adjustable cycle defrost | Adjustable cycle defrost operation ensures the unit avoid temperature spikes and ice buildup                                                                    |
| Self-closing doors                              | Closes to save energy but will remain open when the door is opened at a 90° angle for easier loading                                                            |
| Open door alarm                                 | Alarm will beep 3 times if the door is left open for 30 seconds, 5 times at 60 seconds, and will sound continuously if the door is open for more than 5 minutes |
| Temperature alarm                               | Visual and audible alarms alert if the interior temperature rises or falls out of set range                                                                     |
| 6 inch casters                                  | Ships with a set of casters (2 locking) for optional user installation                                                                                          |
| Microprocessor control panel                    | Digital controls with a large LED readout in Celsius or Fahrenheit for intuitive temperature management                                                         |