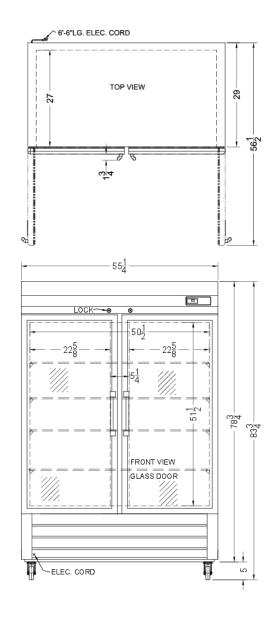

# SCR49SSG Specifications:

| Overview                                                                                                                                              |                                                                                    |
|-------------------------------------------------------------------------------------------------------------------------------------------------------|------------------------------------------------------------------------------------|
| Height of Cabinet                                                                                                                                     | 83.75" (213 cm)                                                                    |
| Width                                                                                                                                                 | 55.25" (140 cm)                                                                    |
| Depth                                                                                                                                                 | 31.0" (79 cm)                                                                      |
| Depth with Handle                                                                                                                                     | 32.75" (83 cm)                                                                     |
| Depth with door at 90°                                                                                                                                | 56.5" (144 cm)                                                                     |
| Capacity                                                                                                                                              | 49.0 cu.ft. (1388<br>L)                                                            |
| Defrost Type                                                                                                                                          | Automatic                                                                          |
| Door                                                                                                                                                  | Glass                                                                              |
| Cabinet                                                                                                                                               | Stainless Steel                                                                    |
| US Electrical Safety                                                                                                                                  | UL                                                                                 |
| Canadian Electrical<br>Safety                                                                                                                         | ULC                                                                                |
| Sanitation                                                                                                                                            | ETL-S                                                                              |
| Amps                                                                                                                                                  | 7.5                                                                                |
| Voltage/Frequency                                                                                                                                     | 115 V AC/60 Hz                                                                     |
| Weight                                                                                                                                                | 441.0 lbs. (200 kg)                                                                |
| Shipping Weight                                                                                                                                       | 460.0 lbs. (209 kg)                                                                |
| Parts & Labor Warranty                                                                                                                                | 2 Years                                                                            |
| Compressor Warranty                                                                                                                                   | 5 Years                                                                            |
| Refrigerator Features                                                                                                                                 |                                                                                    |
| Door Swing                                                                                                                                            | French                                                                             |
| Shelf Type                                                                                                                                            | Wire                                                                               |
| Shelf Qty                                                                                                                                             | 8                                                                                  |
| Adjustable Shelves                                                                                                                                    |                                                                                    |
|                                                                                                                                                       | Yes                                                                                |
| Thermostat Type                                                                                                                                       | Yes<br>Digital                                                                     |
| Thermostat Type<br>Fan Type                                                                                                                           |                                                                                    |
|                                                                                                                                                       | Digital                                                                            |
| Fan Type                                                                                                                                              | Digital                                                                            |
| Fan Type<br>Refrigerant Type                                                                                                                          | Digital<br>Interior<br>R290a                                                       |
| Fan Type<br>Refrigerant Type<br>Refrigerant Amount                                                                                                    | Digital<br>Interior<br>R290a<br>3.2oz.                                             |
| Fan Type<br>Refrigerant Type<br>Refrigerant Amount<br>High Side PSI                                                                                   | Digital<br>Interior<br>R290a<br>3.2oz.<br>290.0                                    |
| Fan Type<br>Refrigerant Type<br>Refrigerant Amount<br>High Side PSI<br>Low Side PSI                                                                   | Digital<br>Interior<br>R290a<br>3.2oz.<br>290.0<br>155.0                           |
| Fan Type<br>Refrigerant Type<br>Refrigerant Amount<br>High Side PSI<br>Low Side PSI<br>Wheel Qty                                                      | Digital<br>Interior<br>R290a<br>3.2oz.<br>290.0<br>155.0<br>4                      |
| Fan Type<br>Refrigerant Type<br>Refrigerant Amount<br>High Side PSI<br>Low Side PSI<br>Wheel Qty<br>Interior Light                                    | Digital<br>Interior<br>R290a<br>3.2oz.<br>290.0<br>155.0<br>4<br>Yes               |
| Fan Type<br>Refrigerant Type<br>Refrigerant Amount<br>High Side PSI<br>Low Side PSI<br>Wheel Qty<br>Interior Light<br>Temperature Range               | Digital<br>Interior<br>R290a<br>3.2oz.<br>290.0<br>155.0<br>4<br>Yes               |
| Fan Type<br>Refrigerant Type<br>Refrigerant Amount<br>High Side PSI<br>Low Side PSI<br>Wheel Qty<br>Interior Light<br>Temperature Range<br>Dimensions | Digital<br>Interior<br>R290a<br>3.2oz.<br>290.0<br>155.0<br>4<br>Yes<br>33 to 41°F |