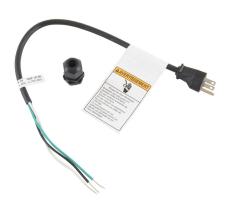

The Dishwasher Power Cord is a UL-listed, 1.7' straight power supply cord with a 16-gauge, 3-prong grounded plug. The power cord connects the dishwasher to the wall outlet and supplies electricity to the appliance. 120V. This accessory is designed to be used across several brands; check to see if your model number is compatible. Installing this accessory will require basic hand tools, some disassembly of the dishwasher and novice repair experience. Be sure to unplug the appliance and turn off the dishwasher's water supply before installation. Helpful Tip: We also recommend using affresh® Dishwasher Cleaner\* (item W10282479) to help reduce limescale and mineral build-up that can be unsightly and affect your dishwasher's performance. \*affresh® brand products are owned and distributed by Whirlpool Corporation.