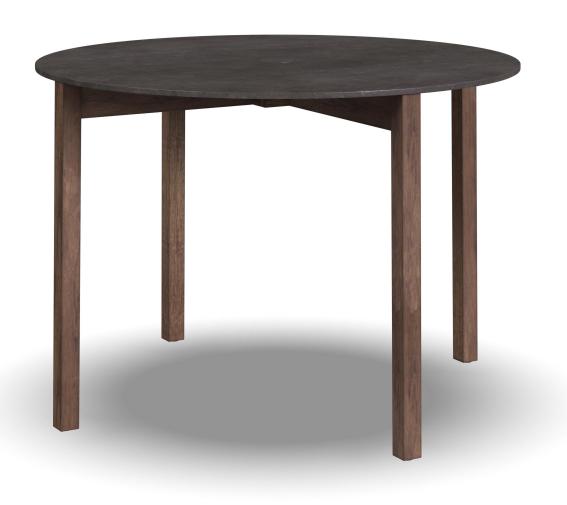

## **NOTES**

Contemporary design with clean lines

Comfortably seats up to four people

Dark brown, oil-finished, FSC-certified acacia wood is a durable hardwood that is water- and fungus-resistant with proper care

High pressure laminate tabletop is weather-proof and has a matte finish for reduced sun reflectivity

Adjustable leveling glides compensate for uneven surfaces

Simple assembly required