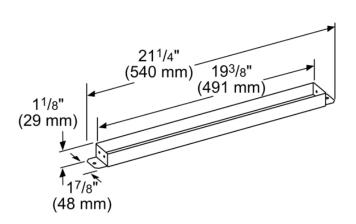

**Technical Specification** 

measurements in inches (mm)

Notes: All height, width and depth dimensions are shown in inches. \*Please refer to installation instructions prior to making cutout. BSH reserves the absolute and unrestricted right to change product materials and specifications, at any time, without notice. Consult the product's installation instructions for final dimensional data and other details. Applicable product warranty can be foundin a ccompanying product literature or you may contact your account manager for further details.