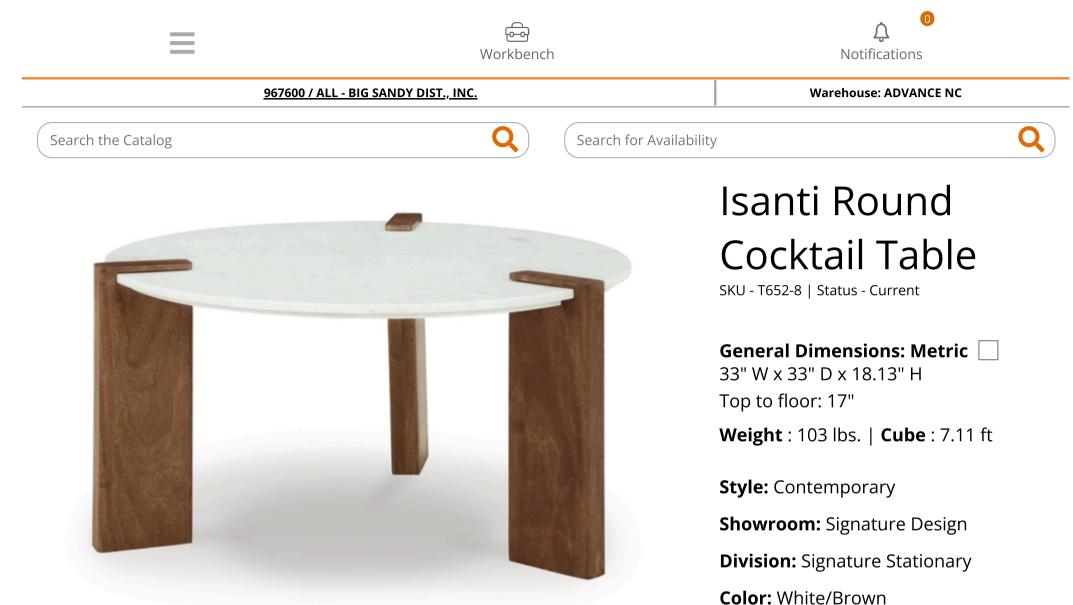

# **PRODUCT DESCRIPTION**

With its back-to-nature sensibility, the Isanti coffee table is a natural fit for outfitting your modern living area. Its clean-lined design lets the beautifully organic quality of the mango wood shine through, complemented by the sleek refinement of a marble top. This table is the ideal spot for snacks, beverages and that stack of unread books.

- Made with solid mango wood
- Natural white marble top
- Natural light brown finish
- Color variations, fissures, mineral deposits and veining in the marble top are naturally formed characteristics
- Assembly required

## 33" W x 33" D x 18.13" H

| Inches                           | : 33" W x 33" D x 18.13" | Carton:<br>Inches | : 37.13" W x 38.38" D x            | Unit of<br>Measure: | EA |
|----------------------------------|--------------------------|-------------------|------------------------------------|---------------------|----|
| More Dimensions:<br>Top to floor | H<br>: 17"               | Express           | 8.63" H                            | Qty Per<br>Carton:  | 1  |
|                                  |                          | Shipped:          |                                    |                     |    |
|                                  |                          | Inches            | : 37.13" W x 38.38" D x<br>8.63" H |                     |    |
|                                  |                          | Weight            | : 103 lbs.                         |                     |    |
|                                  |                          | Cubes             | : 7.11 ft                          |                     |    |
|                                  |                          | UPC               | : 024052870374                     |                     |    |