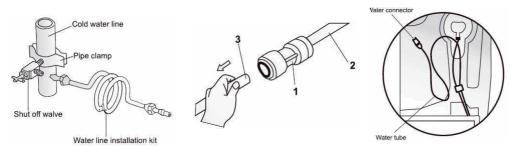

## WATER LINE INSTALLATION KITS: Available at extra cost from your dealer

**CONNECT WATER VALVE:** Connect water supply line to water valve with accessible shutoff valve. Connect water line to refrigerator using installation kit. Kit includes one water tube and connector. Second water tube not supplied. Connect first water tube [2] into corresponding hole of water connector[1].