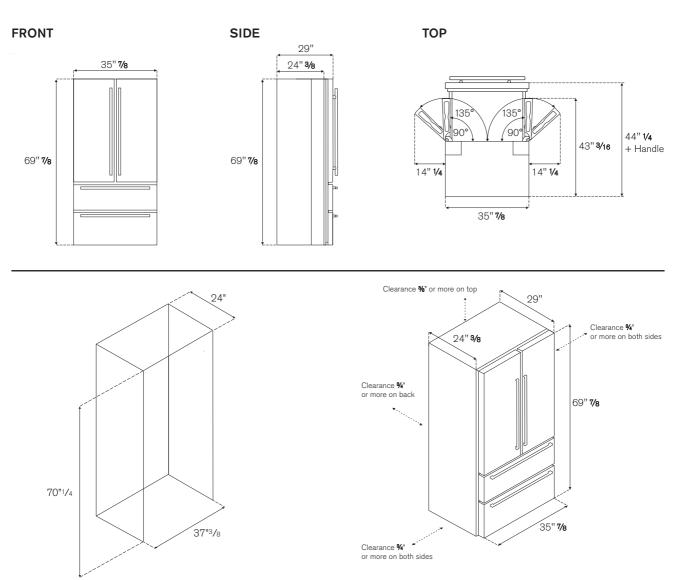

## **REF36FDFIXNV**

## REFRIGERATOR 36" FREESTANDING FRENCH DOOR STAINLESS STEEL FINISH