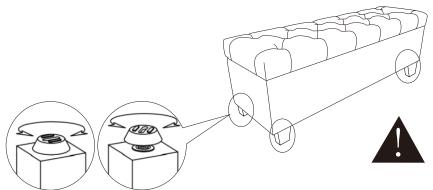

#### **FULLY ASSEMBLED**

#### **WARNING:**

Maximum seating load capacity -500LBS
Storage load capacity - 100LBS
Standing or jumping on this product may result in damage or injury.

Do not allow children to play on or in this product.