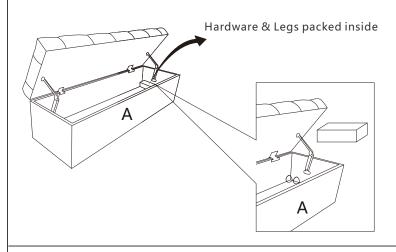

# LEVI STORAGE BENCH ASSEMBLY INSTRUCTIONS



## PARTS PACKING CONFIGURATIONS

A. STORAGE BENCH

1 PC

B. LEG

4 PCS





| HARDWAR | E PACKEL | NI ( | CART | ON |
|---------|----------|------|------|----|
|         |          |      |      |    |

| NO | DESCRIPTION              | IMAGE | QUANTITY |  |
|----|--------------------------|-------|----------|--|
| 1  | ALLEN BOLT(5/16"x2-3/4") |       | 8 PCS    |  |
| 2  | FLAT WASHER(5/16")       | 0     | 8 PCS    |  |
| 3  | LOCK WASHER(5/16")       |       | 8 PCS    |  |
| 4  | ALLEN KEY(5/16")         |       | 1 PC     |  |



## STEP 1





#### **FULLY ASSEMBLED**



#### **WARNING:**

Maximum seating load capacity -500LBS
Storage load capacity - 100LBS
Standing or jumping on this product may result in damage or injury.

Do not allow children to play on or in this product.