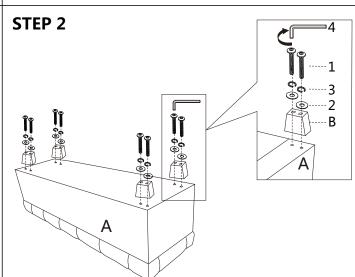

## PARTS PACKING CONFIGURATIONS

A. STORAGE BENCH

1 PC

B. LEG

4 PCS

| HARDWAR | E PACKEL | NI ( | CART | ON |
|---------|----------|------|------|----|
|         |          |      |      |    |

| NO | DESCRIPTION              | IMAGE | QUANTITY |  |
|----|--------------------------|-------|----------|--|
| 1  | ALLEN BOLT(5/16"x2-3/4") |       | 8 PCS    |  |
| 2  | FLAT WASHER(5/16")       | 0     | 8 PCS    |  |
| 3  | LOCK WASHER(5/16")       |       | 8 PCS    |  |
| 4  | ALLEN KEY(5/16")         |       | 1 PC     |  |

## STEP 1