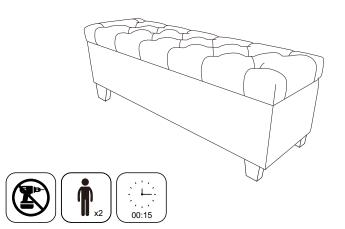

#### **FULLY ASSEMBLED**

#### **WARNING:**

Maximum seating load capacity -500LBS
Storage load capacity - 100LBS
Standing or jumping on this product may result in damage or injury.

Do not allow children to play on or in this product.