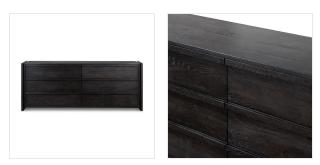

## Overview

Designed by Thomas Bina and Ronald Sasson, a design partnership blending both modern minimalist and Brazilian influences. Extra-wide dresser is crafted from natural reclaimed French oak in a dark espresso finish with beautiful relief details, plus cracking and movement along the drawer fronts. Wide smooth-gliding drawers are fully finished on the interior.

#### Materials

Solid Reclaimed Oak, Brass