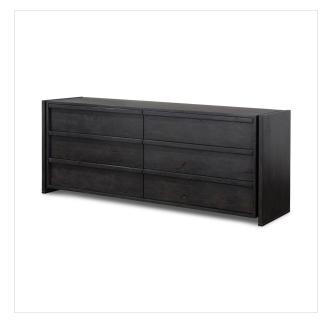

# Alora Dresser

Dark Espresso Reclaimed French Oak · 242178-001

## Overview

Designed by Thomas Bina and Ronald Sasson, a design partnership blending both modern minimalist and Brazilian influences. Extra-wide dresser is crafted from natural reclaimed French oak in a dark espresso finish with beautiful relief details, plus cracking and movement along the drawer fronts. Wide smooth-gliding drawers are fully finished on the interior.

#### **Overall Dimensions**

74.75"w x 20.00"d x 30.00"h