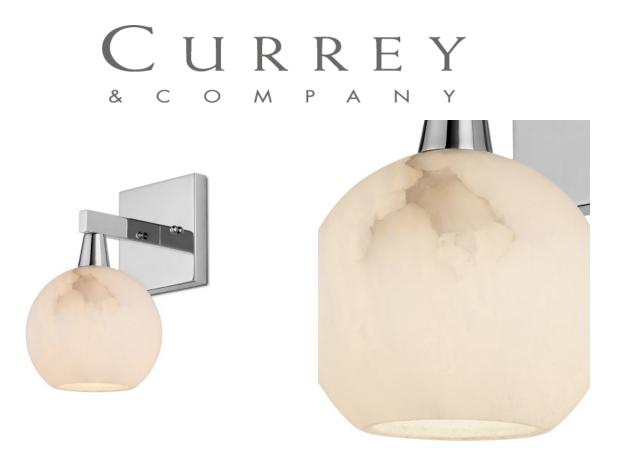

## Bombelles Nickel Bath Wall Sconce

In Stock

Overall: 9.75"h x 6"w x 7.5"d

Finish: Polished Nickel / Natural Materials: Metal / Alabaster

Item Weight: 4 lbs. Number of Lights: 1 Suggested Bulb: B Torpedo Tip Socket Type: E12 60/60

Cord: 1' Black/White

The Bombelles Nickle Bath Wall Sconce was designed to spread abundant light over a bathroom counter, the shiny silver sconce joining others in the Bath Collection. The globe will be luminous when it is lit, as it is made of natural alabaster, and the polished nickel finish on the metal intensifies the coolness of the design. Alabster is a natural material, so there will be slight variations in each of the fixtures. The Bombelles can be mounted with the globe pointing up or down.