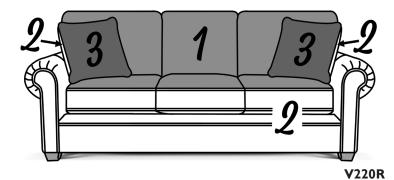

• Air Mattress & Visco Mattress

Pillows/Double Sided: Sleeper, Sofa & Loveseat: Two ea — 20" x 20" Pillows/Double Sided

**Seat Construction** Sinuous Wire

Seating/Loose/Reversible Standard except ottoman **Trim-Brass** Standard on V220NR Welt/Matching Standard, also on pillows \*SPECIAL FABRIC INSTRUCTIONS SOFA, LOVESEAT & SLEEPER: 1st: Inside back, top of seat cushion; 2nd: Bottom of seat cushions, cushion border, arms, outside back, seat deck, front border, back side of pillows and welt; 3rd: Front side of the pillow CHAIR: 1st: Inside back, top of seat cushion; 2nd: Bottom of seat cushion, cushion border, arms, outside back, seat deck, front border & welt. OTTOMAN: 1st: Top of seat cushion; 2nd: