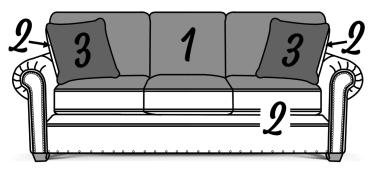

• Air Mattress & Visco Mattress

Pillows/Double Sided: Sleeper, Sofa & Loveseat: Two ea — 20" x 20" Pillows/Double Sided

**Seat Construction** Sinuous Wire

Seating/Loose/Reversible Standard except ottoman **Trim-Brass** Standard on V220NR Welt/Matching Standard, also on pillows \*SPECIAL FABRIC INSTRUCTIONS SOFA, LOVESEAT & SLEEPER: 1st: Inside back, top of seat cushion; 2nd: Bottom of seat cushions, cushion border, arms, outside back, seat deck, front border, back side of pillows and welt; 3rd: Front side of the pillow CHAIR: 1st: Inside back, top of seat cushion; 2nd: Bottom of seat cushion, cushion border, arms, outside back, seat deck, front border & welt. OTTOMAN: 1st: Top of seat cushion; 2nd:

Cushion border & front rail.

**V220NR**