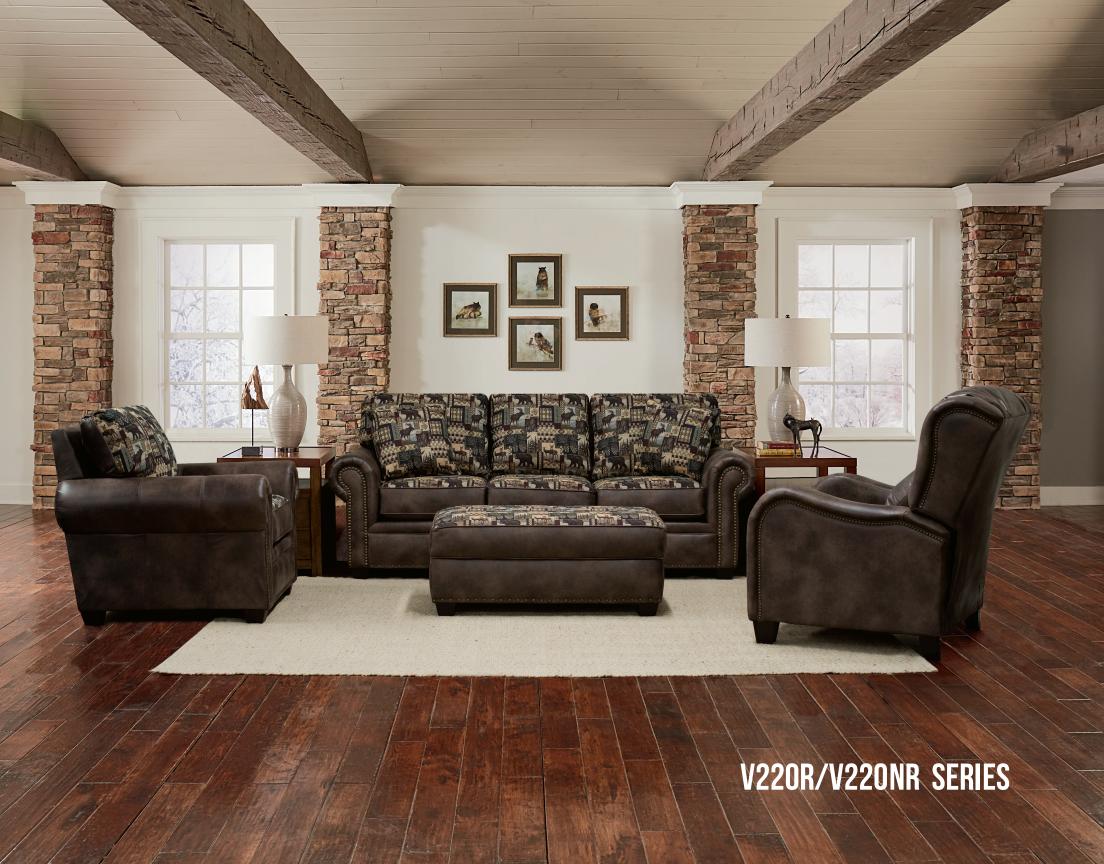

## V220R/V220NR SERIES

| Dimensions |               | O.A<br>LENGTH | O.A<br>DEPTH | O.A<br>HEIGHT | SEAT<br>LENGTH | SEAT<br>DEPTH | SEAT<br>HEIGHT |
|------------|---------------|---------------|--------------|---------------|----------------|---------------|----------------|
| V224R/NR   | Chair         | 43"           | 38"          | 37"           | 22"            | 21"           | 21"            |
| V225R/NR   | Sofa          | 89"           | 38"          | 37"           | 68"            | 21"           | 21"            |
| V226R/NR   | Loveseat      | 66"           | 38"          | 37"           | 45"            | 21"           | 21"            |
| V227R/NR   | Ottoman       | 26"           | 23"          | 19"           |                |               |                |
| V229R/NR   | Queen Sleeper | 89"           | 38"          | 37"           | 68"            | 21"           | 21"            |
|            |               |               |              |               |                |               | 4/24           |

• Air Mattress & Visco Mattress

Pillows/Double Sided: Sleeper, Sofa & Loveseat: Two ea — 20" x 20" Pillows/Double Sided

**Seat Construction** Sinuous Wire

Seating/Loose/Reversible Standard except ottoman **Trim-Brass** Standard on V220NR Welt/Matching Standard, also on pillows \*SPECIAL FABRIC INSTRUCTIONS SOFA, LOVESEAT & SLEEPER: 1st: Inside back, top of seat cushion; 2nd: Bottom of seat cushions, cushion border, arms, outside back, seat deck, front border, back side of pillows and welt; 3rd: Front side of the pillow CHAIR: 1st: Inside back, top of seat cushion; 2nd: Bottom of seat cushion, cushion border, arms, outside back, seat deck, front border & welt. OTTOMAN: 1st: Top of seat cushion; 2nd:

Cushion border & front rail.

**V220NR**