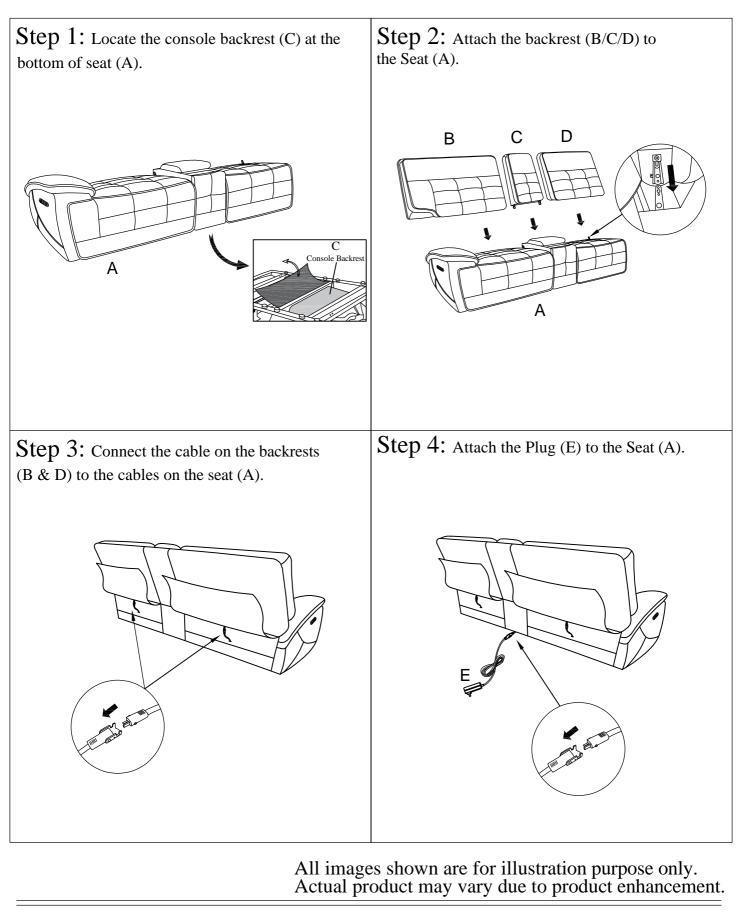

## ASSEMBLY INSTRUCTIONS WARNER COLLECTION

ITEM#: U2586-L25P2 DESCRIPTION : WARNER LAF CONSOLE LOVESEAT W/ 2 PWR FR AND HR

Thank you for purchasing this quality product. Be sure to check all packing materials carefully for small parts, which may have come loose during shipment. Identify and count all items and compare with the parts list shown below. It is recommended to have two people during assembling and to remove the back and base of the furniture out from the box. **Please follow the drawings below to assemble the item** 

| Parts List |                                  |        |      |
|------------|----------------------------------|--------|------|
| NO.        | DESCRIPTION                      | SKETCH | Q'TY |
| A          | Seat                             |        | 1 PC |
| В          | Left Side Facing (LSF) backrest  |        | 1 PC |
| C          | Console Backrest                 |        | 1 PC |
| D          | Right Side Facing (RSF) backrest |        | 1 PC |
| Е          | Plug                             | Ales-  | 1 PC |