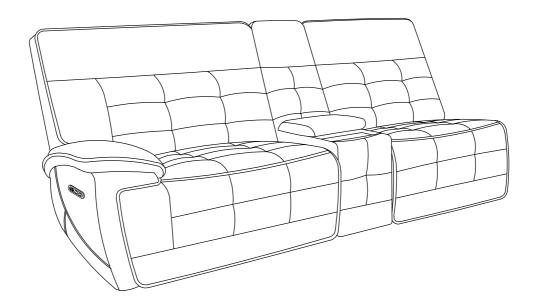

## ASSEMBLY INSTRUCTIONS WARNER COLLECTION

ITEM#: U2586-L25P2 DESCRIPTION : WARNER LAF CONSOLE LOVESEAT W/ 2 PWR FR AND HR

Thank you for purchasing this quality product. Be sure to check all packing materials carefully for small parts, which may have come loose during shipment. Identify and count all items and compare with the parts list shown below. It is recommended to have two people during assembling and to remove the back and base of the furniture out from the box. **Please follow the drawings below to assemble the item** 

| Parts List |                                  |        |      |
|------------|----------------------------------|--------|------|
| NO.        | DESCRIPTION                      | SKETCH | Q'TY |
| A          | Seat                             |        | 1 PC |
| В          | Left Side Facing (LSF) backrest  |        | 1 PC |
| C          | Console Backrest                 |        | 1 PC |
| D          | Right Side Facing (RSF) backrest |        | 1 PC |
| Е          | Plug                             | Ales-  | 1 PC |