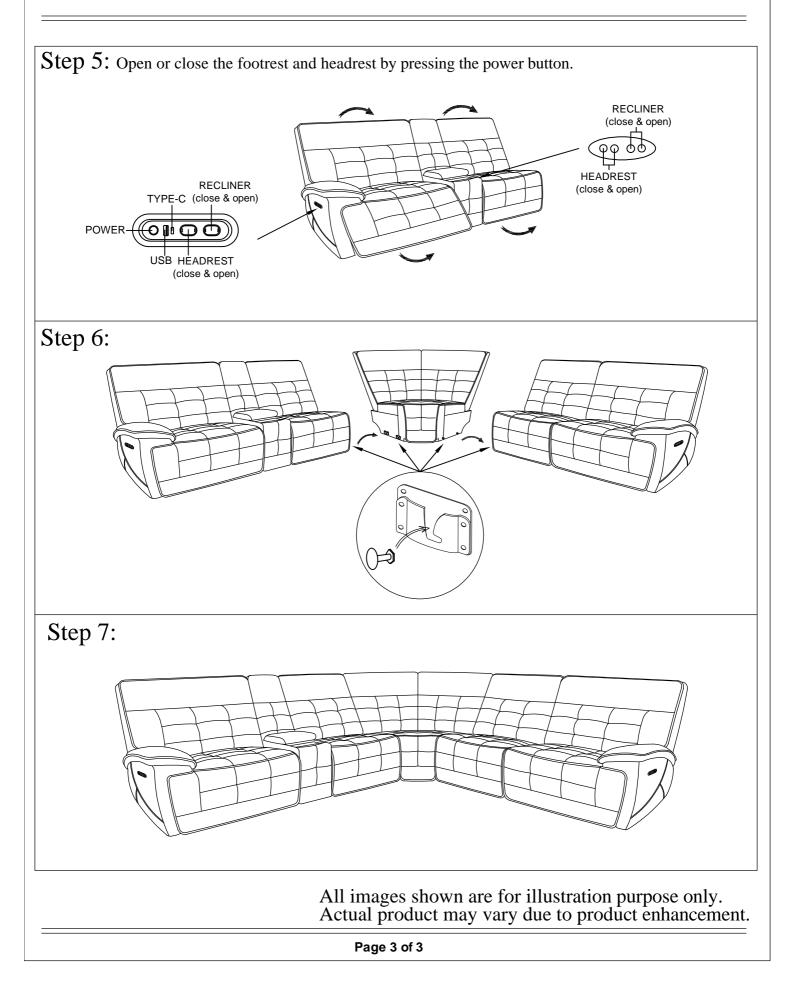

## **ASSEMBLY INSTRUCTIONS**

WARNER COLLECTION

ITEM#: U2586-L25P2

TURE DESCRIPTION : WARNER LAF CONSOLE LOVESEAT W/ 2 PWR FR AND HR