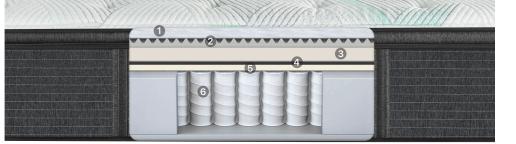

#### 1 NEW NATURALCOOL<sup>™</sup> FT. TENCEL

Features eco-friendly TENCEL<sup>™</sup> yarn and antimicrobial layer to help keep your mattress fresh and cool for a great night's sleep.

### PRESSURE RELIEF FOAMS

2 AIRCOOL<sup>®</sup> FOAM

Open-cell foam with channeled design for improved airflow through the mattress.

3 FIRM COMFORT FOAM

4 BEAUTYREST<sup>®</sup> CHARCOAL MEMORY FOAM

Premium plant-based memory foam infused with charcoal to provide natural cooling.

5 MEDIUM COMFORT FOAM

## TARGETED SUPPORT SYSTEM

6 POWERED BY T1 POCKETED COIL® TECHNOLOGY

Featuring 50% more steel per coil paired with an innovative dual-stage design to provide additional support in the center third where your body needs it most.