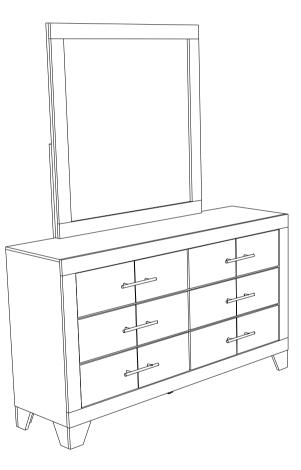

### ASSEMBLY TIME

| Α | DRESSER                            | 1PC  |
|---|------------------------------------|------|
| В | LEG WITH LABEL "R"                 | 2PCS |
| С | LEG WITH LABEL "L"                 | 2PCS |
| D | CENTER SUPPORT LEG<br>WITH LEVELER | 1PC  |