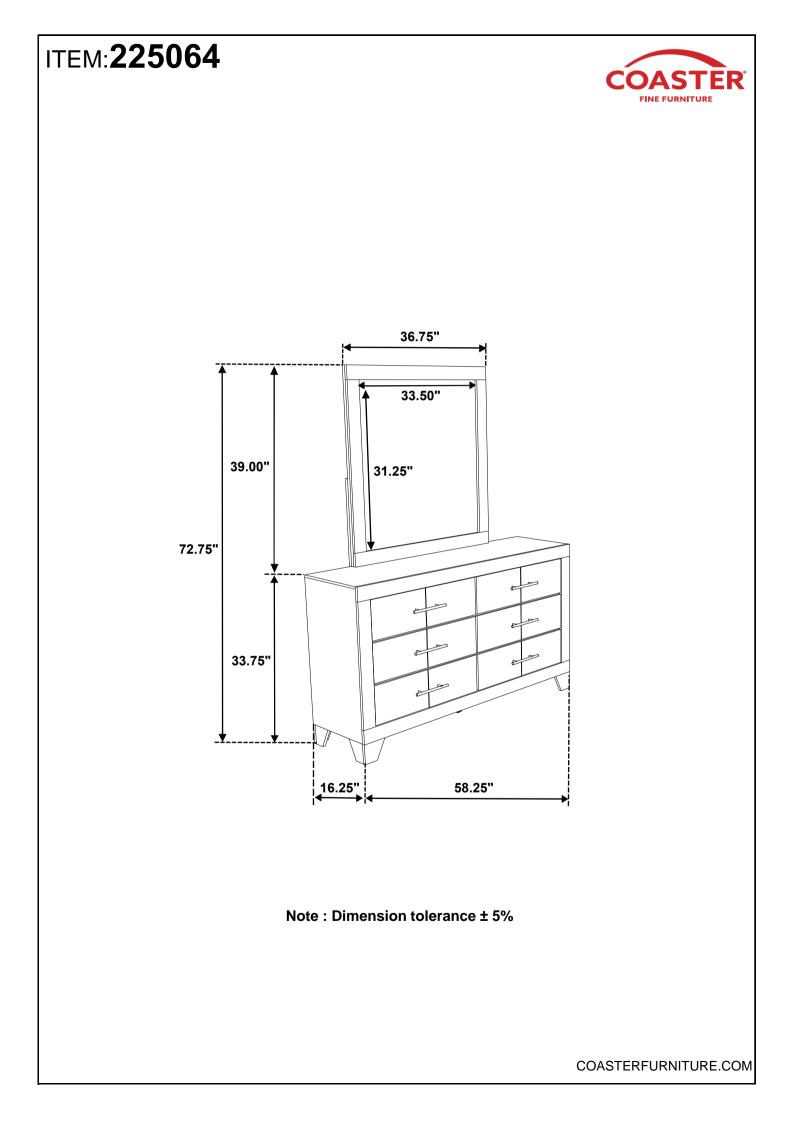

Fine Furniture for every stage of life



REVISION 0 : 11/23/2024



# ITEM:225064 ASSEMBLY INSTRUCTIONS



#### ASSEMBLY TIPS:

- 1. Remove hardware from box and sort by size.
- 2. Please check to see that all hardware and parts are present prior to start of assembly.
- 3. Please follow attached instructions in the same sequence as numbered to assure fast & easy assembly.



#### WARNING!

1. Don't attempt to repair or modify parts that are broken or defective. Please contact the store immediately.

2. This product is for home use only and not intended for commercial establishments.



### HARDWARE IDENTIFICATION

 

 1
 FLAT HEAD SCREW (M4 x 32mm - RBW)
 10PCS

 NOTE:
 Phillips head screw driver is required in the assembly process; however, manufacturer does not provide this item.