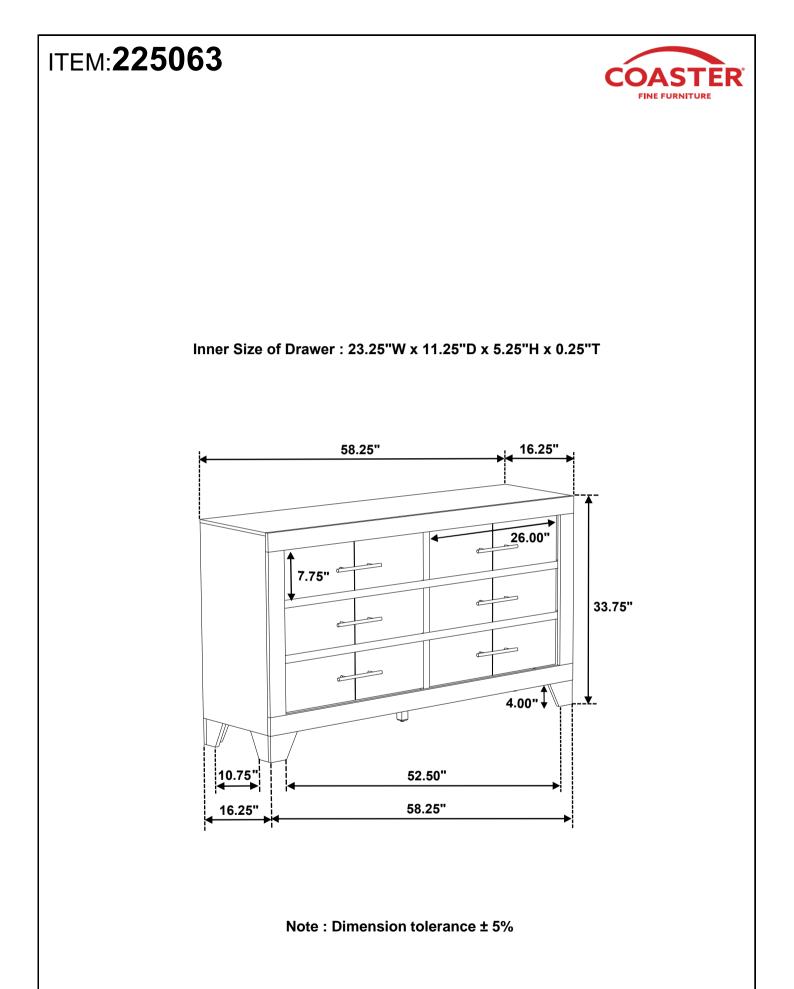

# ITEM: 225063 ASSEMBLY INSTRUCTIONS

### ASSEMBLY TIME

| Α | DRESSER                            | 1PC  |
|---|------------------------------------|------|
| В | LEG WITH LABEL "R"                 | 2PCS |
| С | LEG WITH LABEL "L"                 | 2PCS |
| D | CENTER SUPPORT LEG<br>WITH LEVELER | 1PC  |

### **HARDWARE IDENTIFICATION**

| 1 | BOLT<br>(M6 x 35mm - BLK)            |            | 4PCS |
|---|--------------------------------------|------------|------|
| 2 | LOCK WASHER<br>(1/4" - BLK)          | $\bigcirc$ | 4PCS |
| 3 | FLAT WASHER<br>(1/4"ID x 19mm - BLK) | $\bigcirc$ | 4PCS |
| 4 | WOOD DOWEL<br>(8 x 20mm )            |            | 4PCS |
| 5 | ALLEN WRENCH<br>(M4 x 60mm - BLK)    |            | 1PC  |