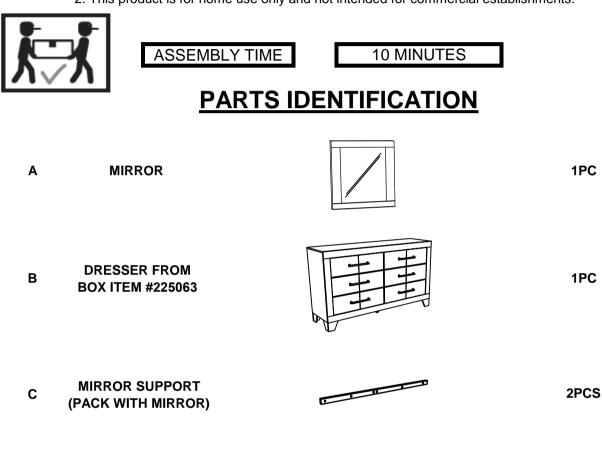

# ITEM:225064 ASSEMBLY INSTRUCTIONS

### HARDWARE IDENTIFICATION

 1
 FLAT HEAD SCREW (M4 x 32mm - RBW)
 10PCS

 NOTE:
 Phillips head screw driver is required in the assembly process; however, manufacturer does not provide this item.