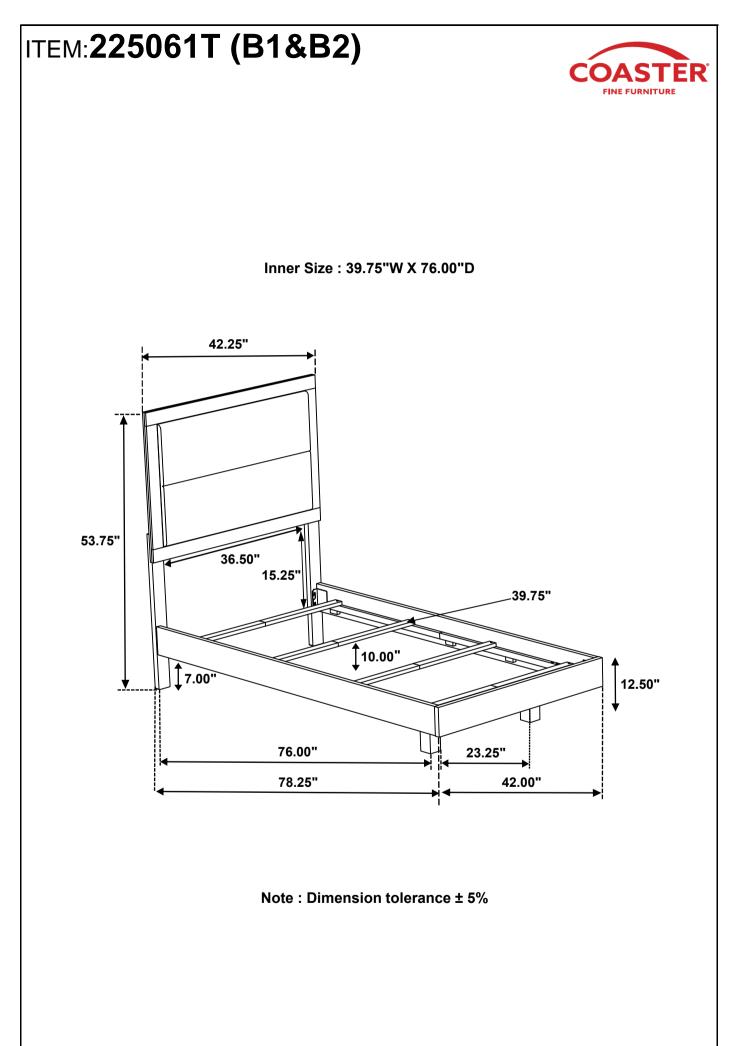

|  |             |    |                                               |               |      |
| NOTE:<br>Phillips head screw driver is required in the assembly process; however, manufacturer does not provide this item. |  |             |    |                                               |               |      |
|                                                                                                                            |  |             |    |                                               |               |      |

PAGE 3 OF 6



# ASSEMBLY INSTRUCTIONS STEP 1

Note : Please take note of the marking sticker (L&R) on the headboard legs.



# ASSEMBLY INSTRUCTIONS STEP 3

















Fine Furniture for every stage of life



REVISION 0 : 11/23/2024



# ITEM: 225062 ASSEMBLY INSTRUCTIONS



#### ASSEMBLY TIPS:

- 1. Remove hardware from box and sort by size.
- 2. Please check to see that all hardware and parts are present prior to start of assembly.
- 3. Please follow attached instructions in the same sequence as numbered to assure fast & easy assembly.



#### WARNING!

1. Don't attempt to repair or modify parts that are broken or defective. Please contact the store immediately.

2. This product is for home use only and not intended for commercial establishments.



### ASSEMBLY TIME



# **PARTS IDENTIFICATION**

| Α                       | NIGHTSTAND                           |            | 1PC  |  |
|-------------------------|---------------------------------