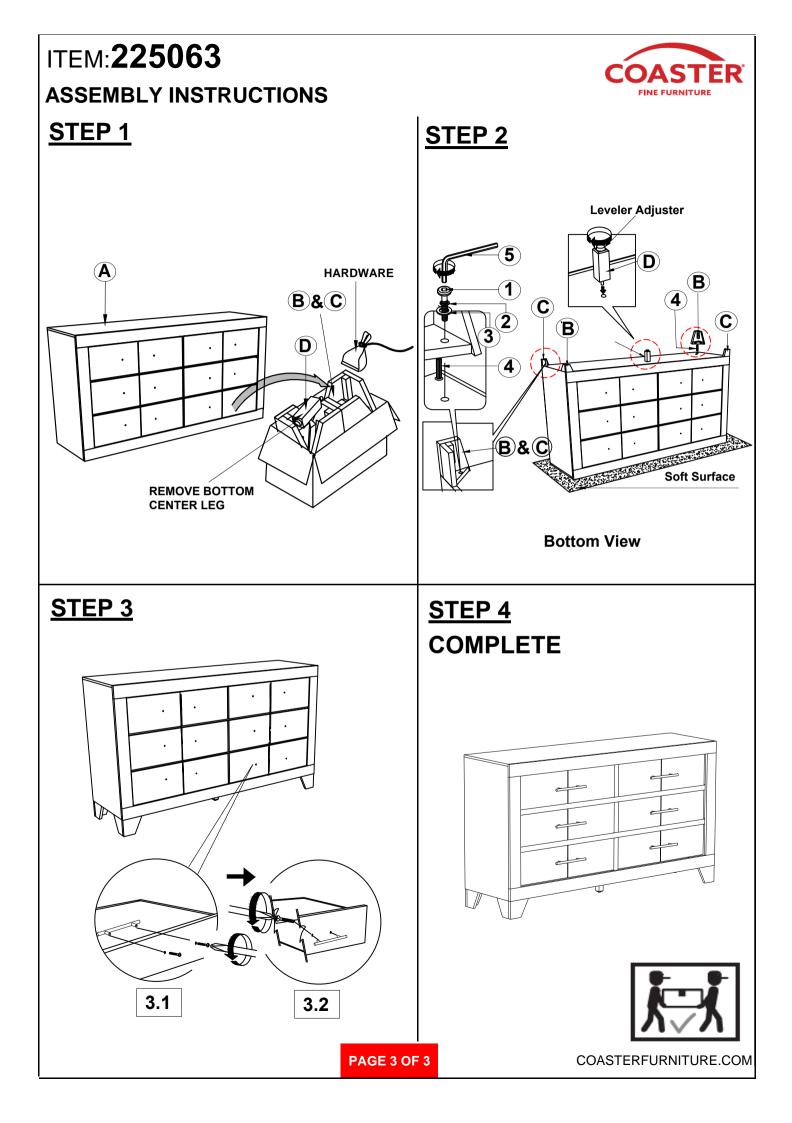

# ITEM: 225063 ASSEMBLY INSTRUCTIONS

#### ASSEMBLY TIPS:

- 1. Remove hardware from box and sort by size.
- 2. Please check to see that all hardware and parts are present prior to start of assembly.
- 3. Please follow attached instructions in the same sequence as numbered to assure fast & easy assembly.

#### WARNING!

1. Don't attempt to repair or modify parts that are broken or defective. Please contact the store immediately.

**5 MINUTES** 

2. This product is for home use only and not intended for commercial establishments.

### ASSEMBLY TIME

| Α | DRESSER                            | 1PC  |
|---|------------------------------------|------|
| В | LEG WITH LABEL "R"                 | 2PCS |
| С | LEG WITH LABEL "L"                 | 2PCS |
| D | CENTER SUPPORT LEG<br>WITH LEVELER | 1PC  |

### **HARDWARE IDENTIFICATION**

| 1 | BOLT<br>(M6 x 35mm - BLK)            |            | 4PCS |
|---|--------------------------------------|------------|------|
| 2 | LOCK WASHER<br>(1/4" - BLK)          | $\bigcirc$ | 4PCS |
| 3 | FLAT WASHER<br>(1/4"ID x 19mm - BLK) | $\bigcirc$ | 4PCS |
| 4 | WOOD DOWEL<br>(8 x 20mm )            |            | 4PCS |
| 5 | ALLEN WRENCH<br>(M4 x 60mm - BLK)    |            | 1PC  |