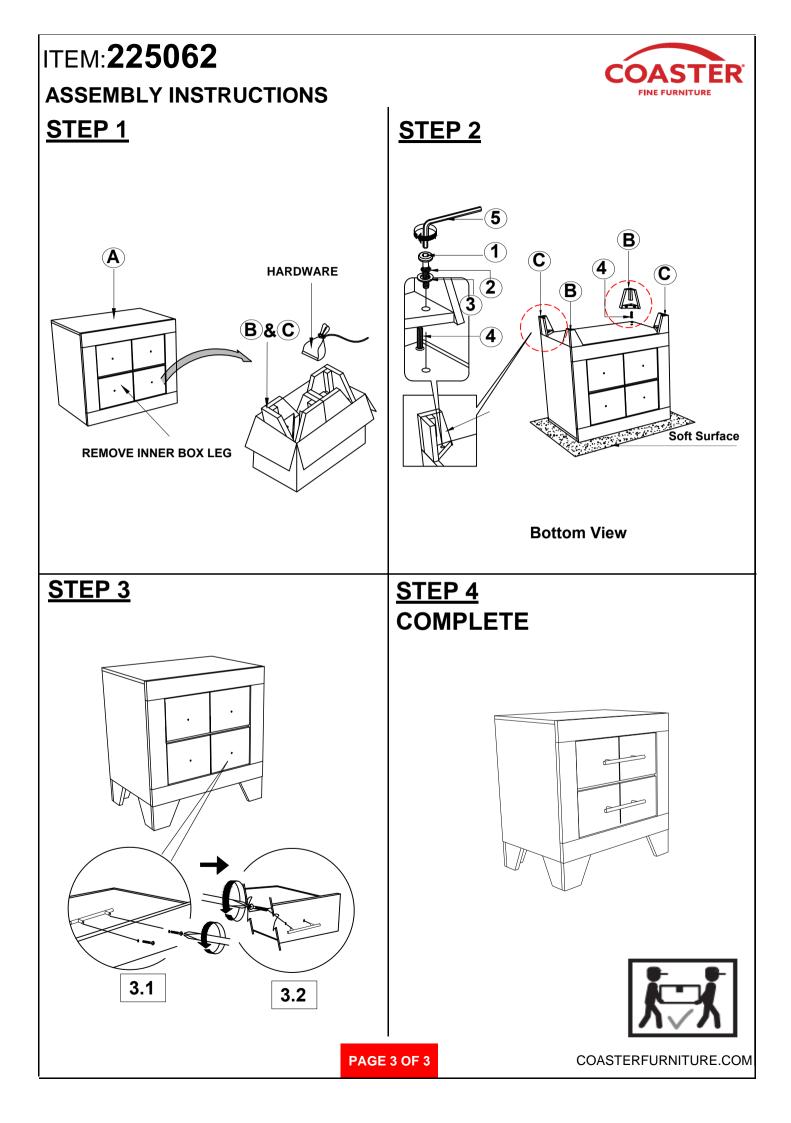

# ITEM: 225062 ASSEMBLY INSTRUCTIONS

#### ASSEMBLY TIPS:

- 1. Remove hardware from box and sort by size.
- 2. Please check to see that all hardware and parts are present prior to start of assembly.
- 3. Please follow attached instructions in the same sequence as numbered to assure fast & easy assembly.

#### WARNING!

1. Don't attempt to repair or modify parts that are broken or defective. Please contact the store immediately.

2. This product is for home use only and not intended for commercial establishments.

# **PARTS IDENTIFICATION**

| Α                       | NIGHTSTAND                           |            | 1PC  |  |
|-------------------------|--------------------------------------|------------|------|--|
| В                       | LEG WITH LABEL "R"                   |            | 2PCS |  |
| С                       | LEG WITH LABEL "L"                   |            | 2PCS |  |
| HARDWARE IDENTIFICATION |                                      |            |      |  |
| 1                       | BOLT<br>(M6 x 35mm - BLK)            |            | 4PCS |  |
| 2                       | LOCK WASHER<br>(1/4" - BLK)          | $\bigcirc$ | 4PCS |  |
| 3                       | FLAT WASHER<br>(1/4"ID x 19mm - BLK) | $\bigcirc$ | 4PCS |  |
|                         |                                      |            |      |  |
| 4                       | WOOD DOWEL<br>(8 x 20mm )            |            | 4PCS |  |

#### NOTE:

Phillips head screw driver is required in the assembly process; however, manufacturer does not provide this item.

PAGE 2 OF 3

Fine Furniture for every stage of life

REVISION 0 : 11/23/2024