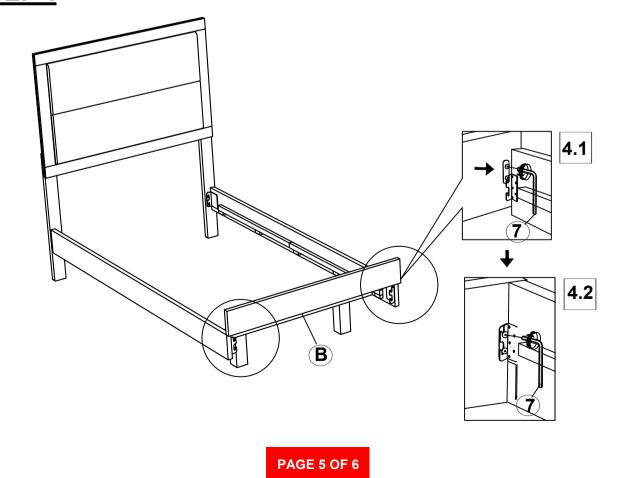

PAGE 3 OF 6

# ASSEMBLY INSTRUCTIONS STEP 1

Note : Please take note of the marking sticker (L&R) on the headboard legs.

# ASSEMBLY INSTRUCTIONS STEP 3

Fine Furniture for every stage of life

REVISION 0 : 11/23/2024