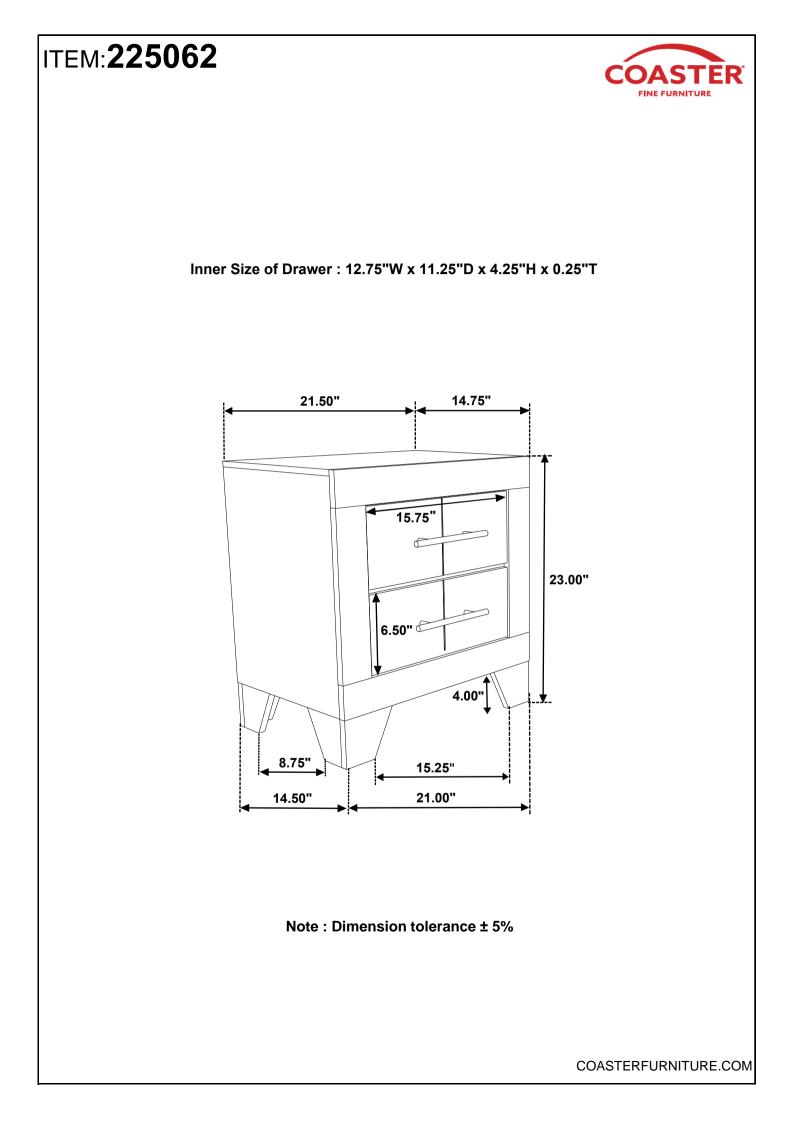

# **PARTS IDENTIFICATION**

| Α                       | NIGHTSTAND                           |            | 1PC  |  |
|-------------------------|--------------------------------------|------------|------|--|
| В                       | LEG WITH LABEL "R"                   |            | 2PCS |  |
| С                       | LEG WITH LABEL "L"                   |            | 2PCS |  |
| HARDWARE IDENTIFICATION |                                      |            |      |  |
| 1                       | BOLT<br>(M6 x 35mm - BLK)            |            | 4PCS |  |
| 2                       | LOCK WASHER<br>(1/4" - BLK)          | $\bigcirc$ | 4PCS |  |
| 3                       | FLAT WASHER<br>(1/4"ID x 19mm - BLK) | $\bigcirc$ | 4PCS |  |
|                         |                                      |            |      |  |
| 4                       | WOOD DOWEL<br>(8 x 20mm )            |            | 4PCS |  |

#### NOTE:

Phillips head screw driver is required in the assembly process; however, manufacturer does not provide this item.

PAGE 2 OF 3

Fine Furniture for every stage of life

REVISION 0 : 11/23/2024