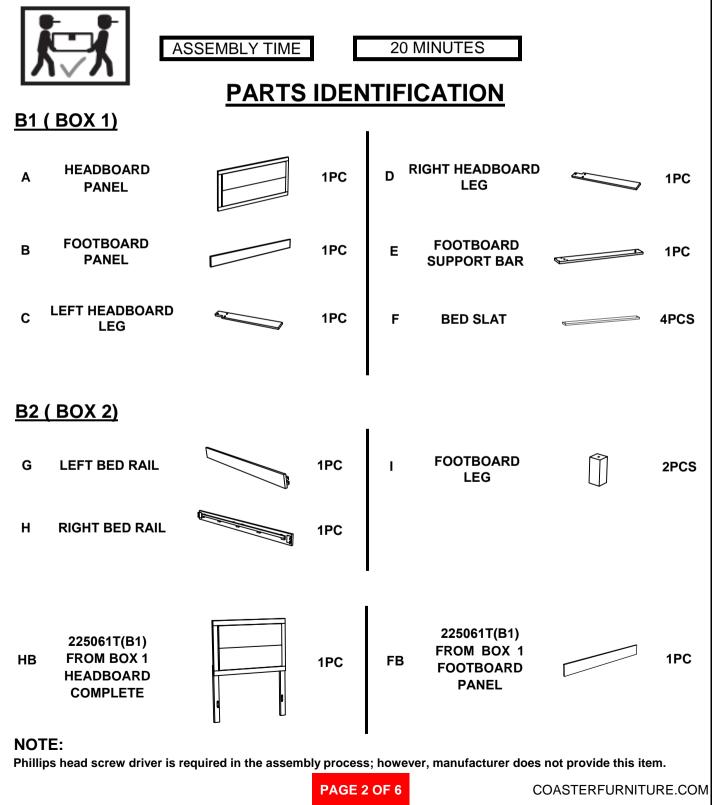

### HARDWARE IDENTIFICATION

### Z-B1 (BOX 1) - HARDWARE PACK IS LOCATED IN 225061T (B1)

| 1 SMALL ALLE<br>(M4 x 65mm                                                                                                 |  | 1PC         | 4  | LOCK WASHER<br>(1/4" - BLK)                   | Ø             | 6PCS |
|----------------------------------------------------------------------------------------------------------------------------|--|-------------|----|-----------------------------------------------|---------------|------|
| 2 BIG ALLEN V<br>(M5 x 65mm                                                                                                |  | 1PC         | 5  | FLAT WASHER<br>(1/4"ID x 13mm - BLK)          | 0             | 6PCS |
| 3 SHORT B<br>(M6 x 35mm -                                                                                                  |  | 6PCS        |    |                                               |               |      |
| Z-B2 (BOX 2) - HARDWARE PACK IS LOCATED IN 225061T (B2)                                                                    |  |             |    |                                               |               |      |
| 6 SMALL ALLEN<br>(M4 x 65mm                                                                                                |  | 1PC         | 10 | LOCK WASHER<br>(1/4" - BLK)                   | Ø             | 6PCS |
| 7 BIG ALLEN W<br>(M5 x 65mm -                                                                                              |  | 1PC         | 11 | FLAT WASHER<br>(1/4"ID x 13mm - BLK)          | O             | 6PCS |
| 8 LONG BOI<br>(M6 x 80mm - E                                                                                               |  | <b>2PCS</b> | 12 | SHORT FLAT<br>HEAD SCREW<br>(M4 x 32mm - RBW) | <del>()</del> | 8PCS |
| 9 MEDIUM BC<br>(M6 x 50mm - F                                                                                              |  | 4PCS        | 13 | LONG FLAT<br>HEAD SCREW<br>(M4 x 50mm - RBW)  | +)            | 4PCS |
|                                                                                                                            |  |             |    |                                               |               |      |
|                                                                                                                            |  |             |    |                                               |               |      |
| NOTE:<br>Phillips head screw driver is required in the assembly process; however, manufacturer does not provide this item. |  |             |    |                                               |               |      |
|                                                                                                                            |  |             |    |                                               |               |      |