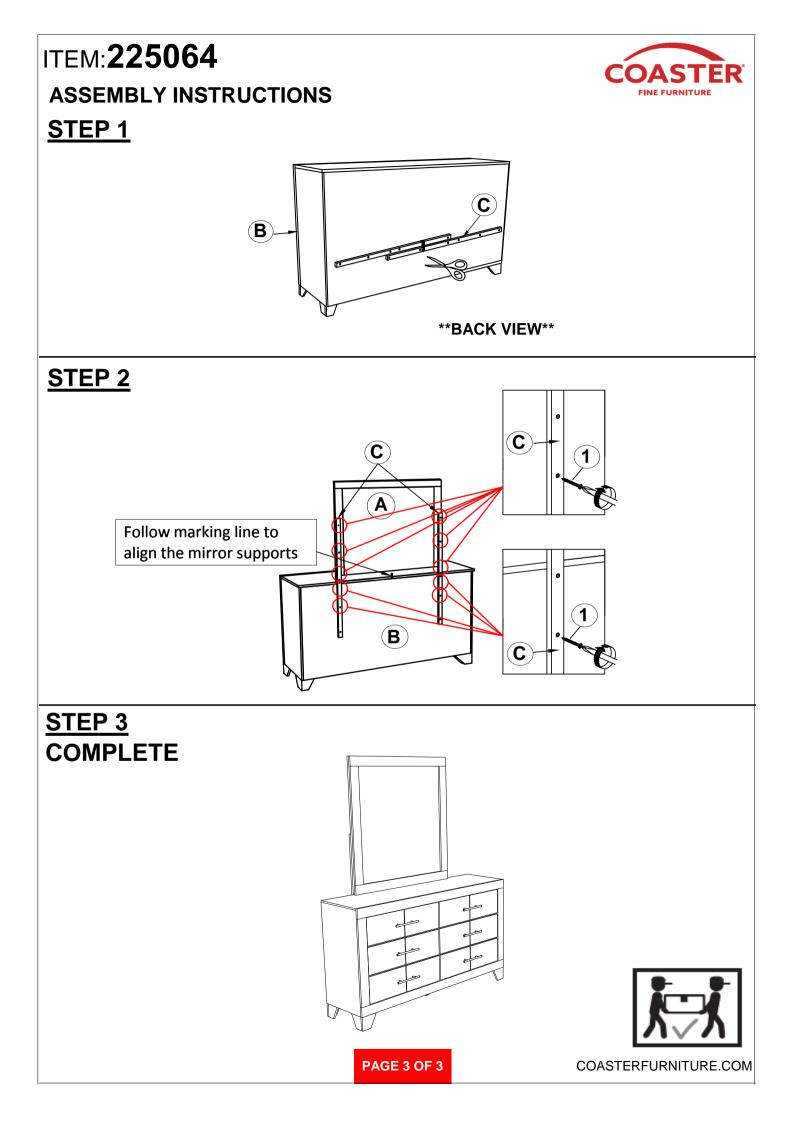

# ITEM:225064 ASSEMBLY INSTRUCTIONS

### HARDWARE IDENTIFICATION

 1
 FLAT HEAD SCREW (M4 x 32mm - RBW)
 10PCS

 NOTE:
 Phillips head screw driver is required in the assembly process; however, manufacturer does not provide this item.