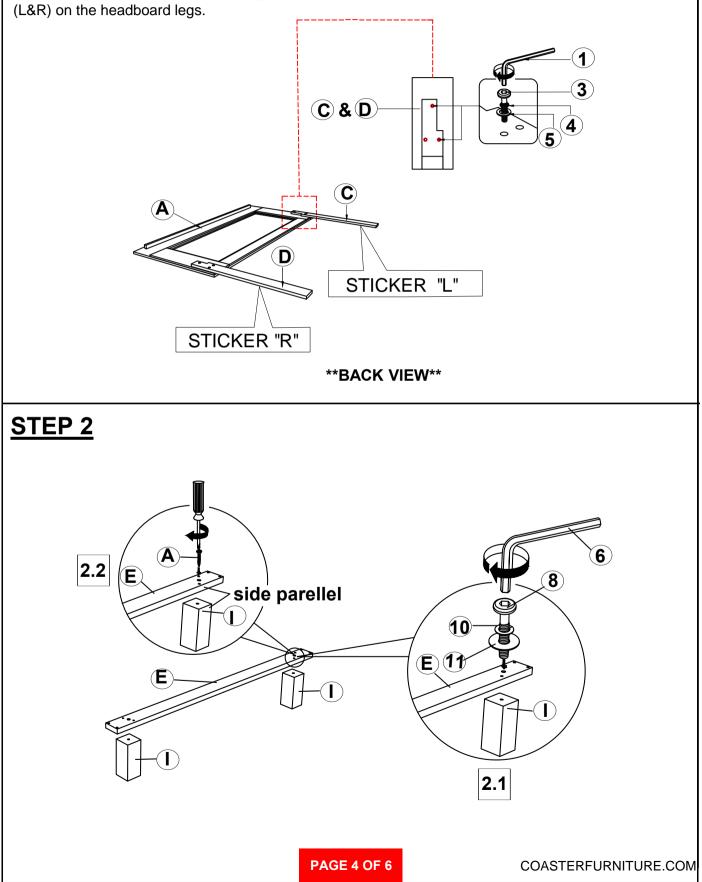

# ASSEMBLY INSTRUCTIONS STEP 1

Note : Please take note of the marking sticker (L&R) on the headboard legs.