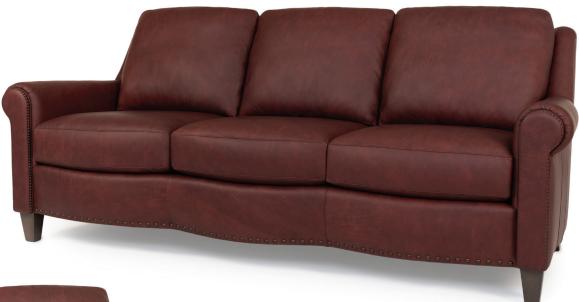

## FEATURES:

| PILLOWS:     | One pair of style #12, 18" (see price list for additional pillows)                                                                   |
|--------------|--------------------------------------------------------------------------------------------------------------------------------------|
| BACK STYLE:  | Semi-attached inside back                                                                                                            |
| LEGS:        | Built-in tapered legs (non-removable)                                                                                                |
| WOOD FINISH: | Shagbark (see samples for options)                                                                                                   |
| NAILHEAD:    | Small and medium size ( <i>size/configuration shown standard</i> )<br>Antique Brass shown ( <i>see samples for color selection</i> ) |
| DESIGN NOTE: | For a similar recliner, see the 738 style.<br>The ottoman features a crescent shape to compliment the chair.                         |

| DIMENSIONS: |                      | Length | Depth | Height | Inside<br>Length | Seat<br>Height | Seat<br>Depth | Arm<br>Height |
|-------------|----------------------|--------|-------|--------|------------------|----------------|---------------|---------------|
| 268-10      | Sofa                 | 90     | 41    | 38     | 75               | 20             | 22            | 26            |
| 268-20      | Loveseat (not shown) | 65     | 41    | 38     | 50               | 20             | 22            | 26            |
| 268-30      | Chair                | 36     | 41    | 38     | 21               | 20             | 22            | 26            |
| 268-40      | Ottoman              | 26     | 21    | 16     | -                | -              | -             | -             |