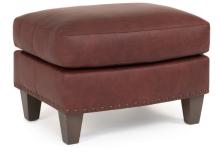

## FEATURES:

| PILLOWS:     | One pair of style #12, 18" (see price list for additional pillows)                                                                   |
|--------------|--------------------------------------------------------------------------------------------------------------------------------------|
| BACK STYLE:  | Semi-attached inside back                                                                                                            |
| LEGS:        | Built-in tapered legs (non-removable)                                                                                                |
| WOOD FINISH: | Shagbark (see samples for options)                                                                                                   |
| NAILHEAD:    | Small and medium size ( <i>size/configuration shown standard</i> )<br>Antique Brass shown ( <i>see samples for color selection</i> ) |
| DESIGN NOTE: | For a similar recliner, see the 738 style.<br>The ottoman features a crescent shape to compliment the chair.                         |

| For a similar recliner, see the 738 style.                               |
|--------------------------------------------------------------------------|
| The ottoman features a crescent shape to compliment the chair.           |
| Due to the scalloped design, plaids and stripes cannot be fully matched. |
|                                                                          |

| DIMENSIONS: |                      | Length | Depth | Height | Inside<br>Length | Seat<br>Height | Seat<br>Depth | Arm<br>Height |
|-------------|----------------------|--------|-------|--------|------------------|----------------|---------------|---------------|
| 268-10      | Sofa                 | 90     | 41    | 38     | 75               | 20             | 22            | 26            |
| 268-20      | Loveseat (not shown) | 65     | 41    | 38     | 50               | 20             | 22            | 26            |
| 268-30      | Chair                | 36     | 41    | 38     | 21               | 20             | 22            | 26            |
| 268-40      | Ottoman              | 26     | 21    | 16     | -                | -              | -             | -             |