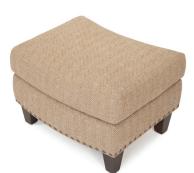

## FEATURES:

| PILLOWS:     | One pair of style #12, 18" (see price list for additional pillows)                                                                   |
|--------------|--------------------------------------------------------------------------------------------------------------------------------------|
| BACK STYLE:  | Semi-attached inside back                                                                                                            |
| LEGS:        | Built-in tapered legs (non-removable)                                                                                                |
| WOOD FINISH: | Shagbark (see samples for options)                                                                                                   |
| NAILHEAD:    | Small and medium size ( <i>size/configuration shown standard</i> )<br>Antique Brass shown ( <i>see samples for color selection</i> ) |
| DESIGN NOTE: | For a similar recliner, see the 738 style.<br>The ottoman features a crescent shape to compliment the chair.                         |

| For a similar recliner, see the 738 style.                               |
|--------------------------------------------------------------------------|
| The ottoman features a crescent shape to compliment the chair.           |
| Due to the scalloped design, plaids and stripes cannot be fully matched. |
|                                                                          |

| DIMENSIONS: |                      | Length | Depth | Height | Inside<br>Length | Seat<br>Height | Seat<br>Depth | Arm<br>Height |
|-------------|----------------------|--------|-------|--------|------------------|----------------|---------------|---------------|
| 268-10      | Sofa                 | 90     | 41    | 38     | 75               | 20             | 22            | 26            |
| 268-20      | Loveseat (not shown) | 65     | 41    | 38     | 50               | 20             | 22            | 26            |
| 268-30      | Chair                | 36     | 41    | 38     | 21               | 20             | 22            | 26            |
| 268-40      | Ottoman              | 26     | 21    | 16     | -                | -              | -             | -             |