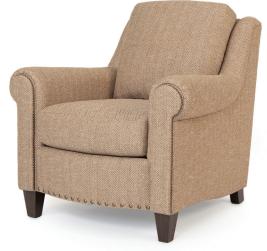

## FEATURES:

| BACK STYLE:  | Semi-attached inside back                                                                                                        |
|--------------|----------------------------------------------------------------------------------------------------------------------------------|
| LEGS :       | Built-in tapered legs (non-removable)                                                                                            |
| WOOD FINISH: | Mocha (see samples for options)                                                                                                  |
| NAILHEAD:    | Small and medium size <i>(size/configuration shown standard)</i><br>Rubbed Bronze shown <i>(see samples for color selection)</i> |
| DESIGN NOTE: | For a similar recliner, see the 738 style.<br>The ottoman features a crescent shape to compliment the chair.                     |

| DIMENSIONS: |                      | Length | Depth | Height | Inside<br>Length | Seat<br>Height | Seat<br>Depth | Arm<br>Height |
|-------------|----------------------|--------|-------|--------|------------------|----------------|---------------|---------------|
| 268-10      | Sofa                 | 90     | 41    | 38     | 75               | 20             | 22            | 26            |
| 268-20      | Loveseat (not shown) | 65     | 41    | 38     | 50               | 20             | 22            | 26            |
| 268-30      | Chair                | 36     | 41    | 38     | 21               | 20             | 22            | 26            |
| 268-40      | Ottoman              | 26     | 21    | 16     | -                | -              | -             | -             |