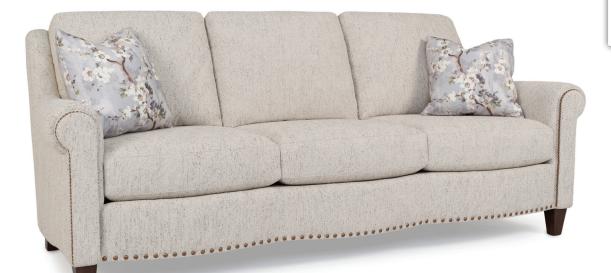

## FEATURES:

| PILLOWS:     | One pair of style #12, 18" (see price list for additional pillows)                                                                   |
|--------------|--------------------------------------------------------------------------------------------------------------------------------------|
| BACK STYLE:  | Semi-attached inside back                                                                                                            |
| LEGS:        | Built-in tapered legs (non-removable)                                                                                                |
| WOOD FINISH: | Shagbark (see samples for options)                                                                                                   |
| NAILHEAD:    | Small and medium size ( <i>size/configuration shown standard</i> )<br>Antique Brass shown ( <i>see samples for color selection</i> ) |
| DESIGN NOTE: | For a similar recliner, see the 738 style.<br>The ottoman features a crescent shape to compliment the chair.                         |

| DIMENSIONS: |                      | Length | Depth | Height | Inside<br>Length | Seat<br>Height | Seat<br>Depth | Arm<br>Height |
|-------------|----------------------|--------|-------|--------|------------------|----------------|---------------|---------------|
| 268-10      | Sofa                 | 90     | 41    | 38     | 75               | 20             | 22            | 26            |
| 268-20      | Loveseat (not shown) | 65     | 41    | 38     | 50               | 20             | 22            | 26            |
| 268-30      | Chair                | 36     | 41    | 38     | 21               | 20             | 22            | 26            |
| 268-40      | Ottoman              | 26     | 21    | 16     | -                | -              | -             | -             |