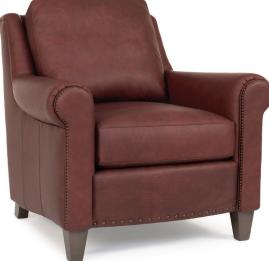

## FEATURES:

| PILLOWS:     | One pair of style #12, 18" (see price list for additional pillows)                                                                   |
|--------------|--------------------------------------------------------------------------------------------------------------------------------------|
| BACK STYLE:  | Semi-attached inside back                                                                                                            |
| LEGS:        | Built-in tapered legs (non-removable)                                                                                                |
| WOOD FINISH: | Shagbark (see samples for options)                                                                                                   |
| NAILHEAD:    | Small and medium size ( <i>size/configuration shown standard</i> )<br>Antique Brass shown ( <i>see samples for color selection</i> ) |
| DESIGN NOTE: | For a similar recliner, see the 738 style.<br>The ottoman features a crescent shape to compliment the chair.                         |

| DIMENSIONS: |                      | Length | Depth | Height | Inside<br>Length | Seat<br>Height | Seat<br>Depth | Arm<br>Height |
|-------------|----------------------|--------|-------|--------|------------------|----------------|---------------|---------------|
| 268-10      | Sofa                 | 90     | 41    | 38     | 75               | 20             | 22            | 26            |
| 268-20      | Loveseat (not shown) | 65     | 41    | 38     | 50               | 20             | 22            | 26            |
| 268-30      | Chair                | 36     | 41    | 38     | 21               | 20             | 22            | 26            |
| 268-40      | Ottoman              | 26     | 21    | 16     | -                | -              | -             | -             |