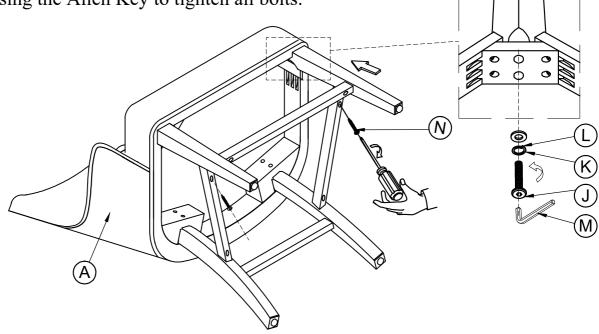

Page 3 of 3

Made in Viet Nam

92605 / 06 / 07 Swoop Arm Uph Stool

STEP 5: Using the Allen Key to tighten all bolts.

STEP 7: Using the Philips Head Screw driver to tighten all screws.

STEP 8: Attach all Velcro strips to the seat frame.