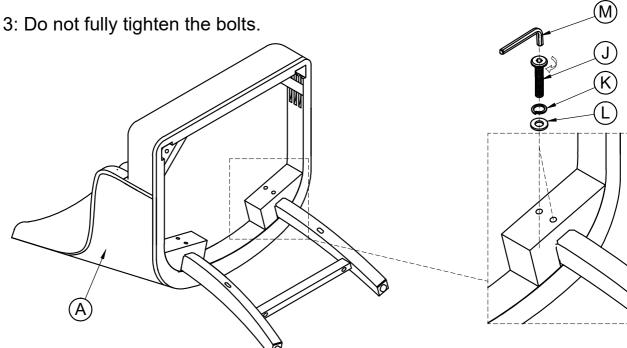

Made in Viet Nam

92605 / 06 / 07 Swoop Arm Uph Stool

STEP 3: Do not fully tighten the bolts.

STEP 4: Do not fully tighten the screws.

info@riverside-furniture.com

MIX-N-MATCH CHAIR
Dining Room
Assembly Instructions