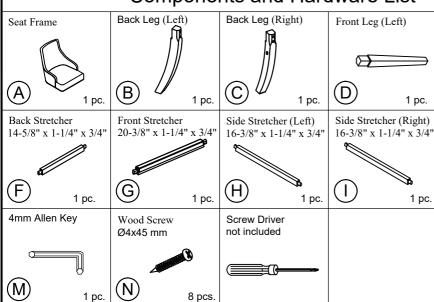

## Components and Hardware List

be assembled on a soft surface such as a blanket or carpet.

- Be sure to check all packing material carefully for small parts, which may have come loose inside the carton during shipment. - To prevent possible scratches and damage, this furniture must

# MIX-N-MATCH CHAIR Dining Room

Assembly Instructions

1 pc.

Front Leg (Right)

Allen Head Bolt

 $\left[\mathsf{J}
ight]$ 

Ø5/16" x 18 x 2-1/8"

1 pc.