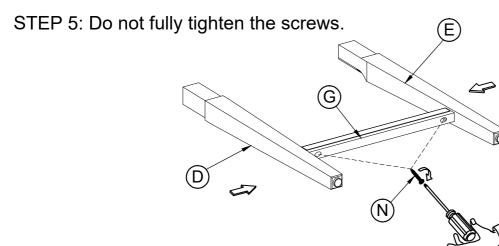

Page 3 of 3

Made in Viet Nam

92605 / 06 / 07 Swoop Arm Uph Stool

STEP 5: Using the Allen Key to tighten all bolts.

STEP 7: Using the Philips Head Screw driver to tighten all screws.

STEP 8: Attach all Velcro strips to the seat frame.