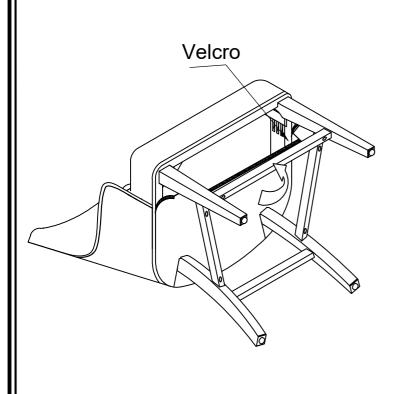

STEP 1: Remove Velcro strips on the seat frame to assemble the legs.

STEP 2: Do not fully tighten the screws.

email: info@riverside-furniture.com

MIX-N-MATCH CHAIR Dining Room Assembly Instructions

Page 2 of 3