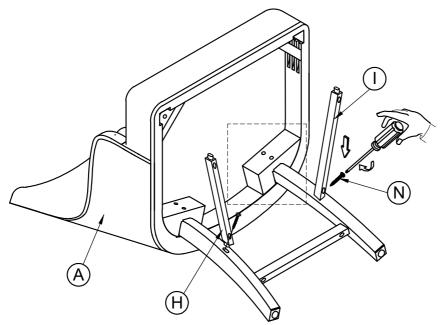

Made in Viet Nam

92605 / 06 / 07 Swoop Arm Uph Stool

STEP 3: Do not fully tighten the bolts.

STEP 4: Do not fully tighten the screws.

info@riverside-furniture.com

MIX-N-MATCH CHAIR
Dining Room
Assembly Instructions