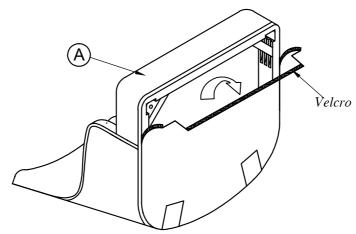

STEP 1: Remove Velcro strips on the seat frame to assemble the legs.

STEP 2: Do not fully tighten the screws.

email: info@riverside-furniture.com

MIX-N-MATCH CHAIR Dining Room Assembly Instructions

Page 2 of 3