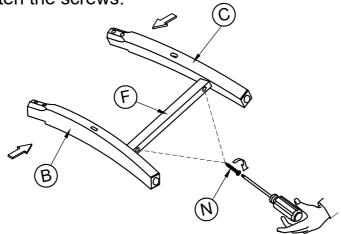

STEP 1: Remove Velcro strips on the seat frame to assemble the legs.

STEP 2: Do not fully tighten the screws.

email: info@riverside-furniture.com

MIX-N-MATCH CHAIR Dining Room Assembly Instructions

Page 2 of 3