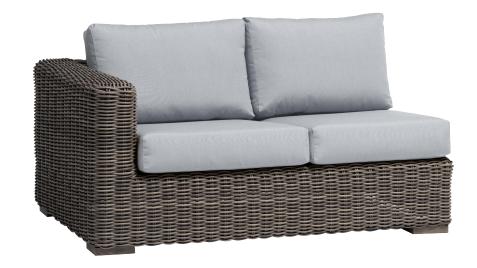

# CUBO 2-Seater Left Arm

## FN61252COK-L

Seat Height\*: 18" w/cushion

Overall Height: 25.5"

Arm Height: 25.5"

Weight: 77 LBS

Depth: 39.5"

Width: 57.75"

### **TECHNICAL INFORMATION**

Weave: Resin - Creamy Oak COK round 7mm

Aluminum – Pearl Grey PGR

- Frame: Aluminum
- Modular design of sectional provides flexibility and style
- Chairs with wood grain finished aluminum legs
- Chair with slanted back and seat panel dropping inwards to offer great comfort
- Interlocking system to secure sectional pieces
- Max. weight load: 350 LBS per seat
- Contract quality
- For outdoor use only