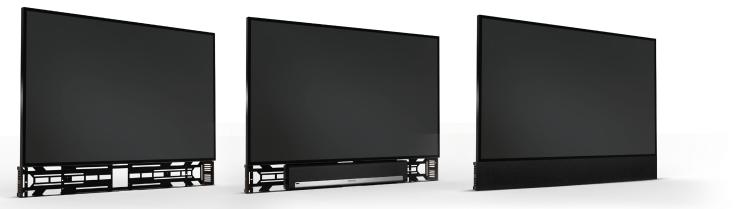

### TcFIT FOR SONOS PLAYBAR®

TcFIT-OS Mounting Bracket with TV

TcFIT-OS with Sonos Playbar and TV

TcFIT-OS with custom-width grille and TV