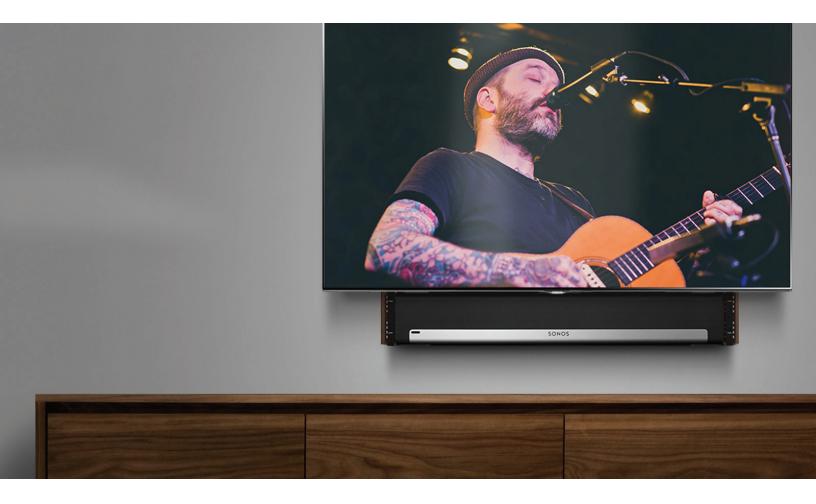

#### Description

Leon's TONECASE FIT<sup>®</sup> mounting system is designed to complement and conceal the SONOS PLAYBAR, mounting it directly above or below any TV. Each system is outfitted with a custom-width grille covering, fully integrating the PLAYBAR with the display to create a design-friendly solution for Sonos.

#### **Key Features**

- Mounts the Sonos PLAYBAR directly to the TV or wall
- Available in 2 sizes to accommodate displays up to 90" diag.
- Includes a custom grille built to match the exact width of any TV including accommodations for logos, IR sensors, etc.
- Includes mounting hardwarw with multiple points of articulation for a perfectly flush install
- Ships in just 3-5 days