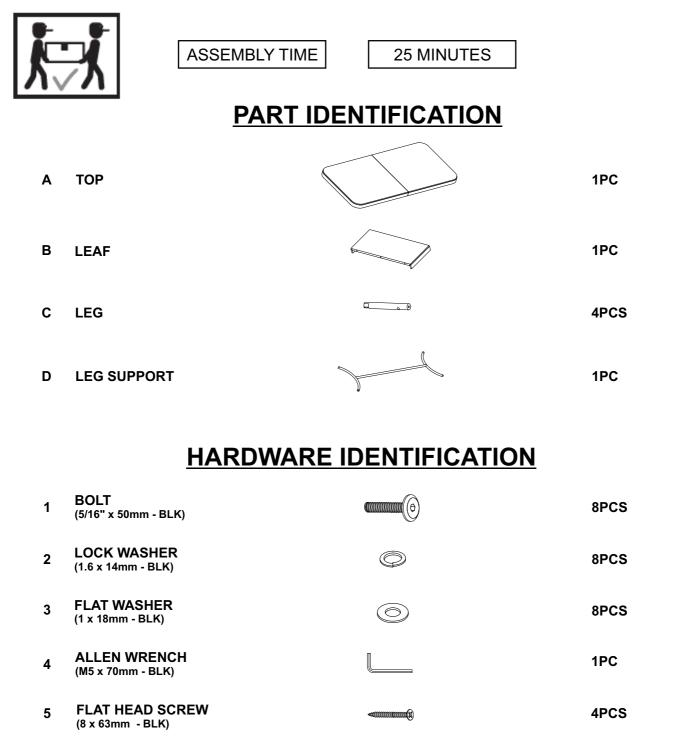

## ASSEMBLY INSTRUCTIONS COASTER FINE FURNITURE



Fine Furniture for every stage of life





COASTERFURNITURE.COM

### ITEM: 108931 ASSEMBLY INSTRUCTIONS



#### **ASSEMBLY TIPS:**

- 1. Remove hardware from box and sort by size.
- 2. Please check to see that all hardware and parts are present prior to start of assembly.
- 3. Please follow attached instructions in the same sequence as numbered to assure fast & easy assembly.



#### WARNING!

- 1. Don't attempt to repair or modify parts that are broken or defective. Please contact the store immediatelly.
- 2. This product is for home use only and not intended for commercial establishments.



## ITEM: **108931** ASSEMBLY INSTRUCTIONS STEP 1









# ITEM: 108931 ASSEMBLY INSTRUCTIONS



STEP 7