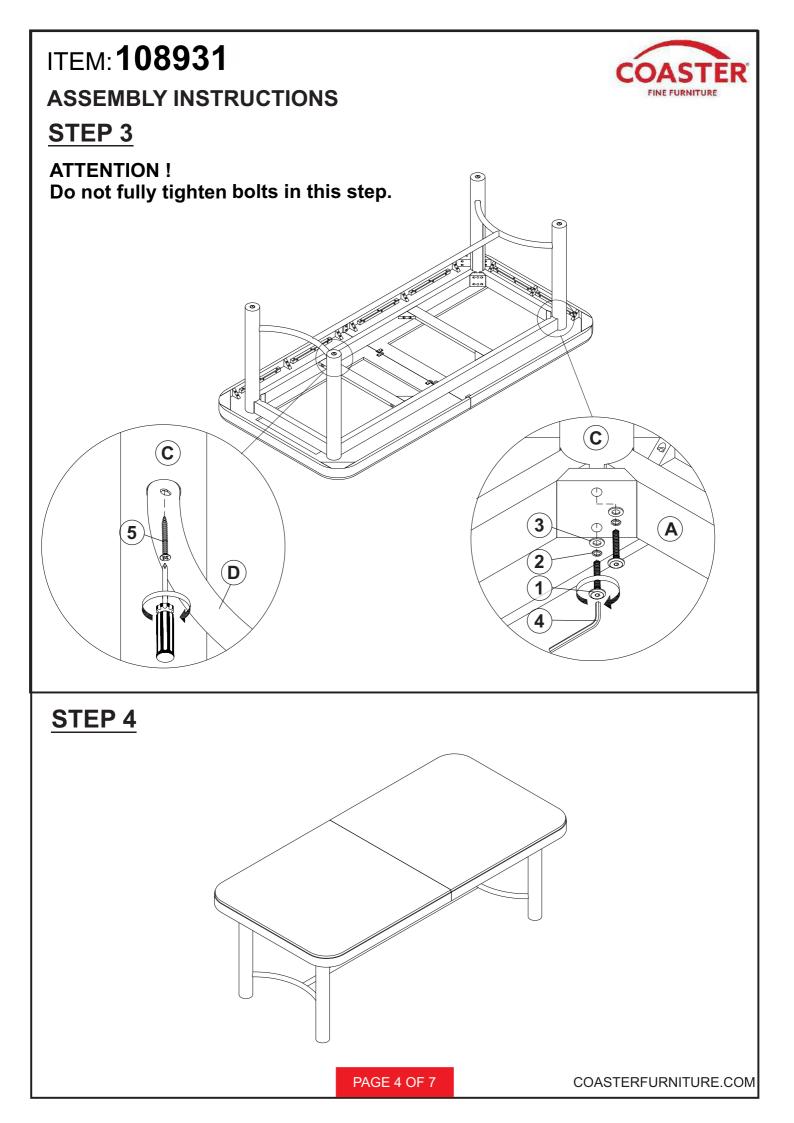

## ASSEMBLY INSTRUCTIONS COASTER FINE FURNITURE



Fine Furniture for every stage of life





COASTERFURNITURE.COM

### ITEM: 108931 ASSEMBLY INSTRUCTIONS



#### **ASSEMBLY TIPS:**

- 1. Remove hardware from box and sort by size.
- 2. Please check to see that all hardware and parts are present prior to start of assembly.
- 3. Please follow attached instructions in the same sequence as numbered to assure fast & easy assembly.



#### WARNING!

- 1. Don't attempt to repair or modify parts that are broken or defective. Please contact the store immediatelly.
- 2. This product is for home use only and not intended for commercial establishments.



## ITEM: **108931** ASSEMBLY INSTRUCTIONS STEP 1









# ITEM: 108931 ASSEMBLY INSTRUCTIONS



STEP 7