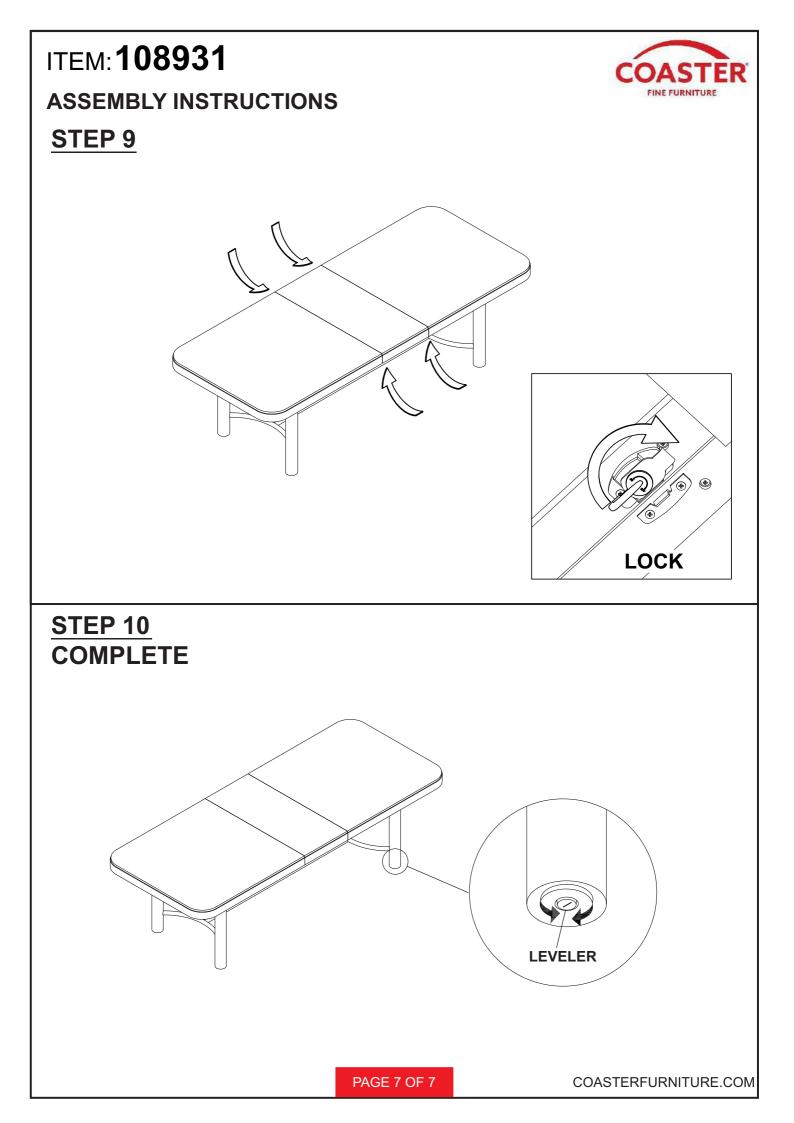

## ASSEMBLY INSTRUCTIONS COASTER FINE FURNITURE



Fine Furniture for every stage of life





COASTERFURNITURE.COM

### ITEM: 108931 ASSEMBLY INSTRUCTIONS



#### **ASSEMBLY TIPS:**

- 1. Remove hardware from box and sort by size.
- 2. Please check to see that all hardware and parts are present prior to start of assembly.
- 3. Please follow attached instructions in the same sequence as numbered to assure fast & easy assembly.



#### WARNING!

- 1. Don't attempt to repair or modify parts that are broken or defective. Please contact the store immediatelly.
- 2. This product is for home use only and not intended for commercial establishments.



## ITEM: **108931** ASSEMBLY INSTRUCTIONS STEP 1









# ITEM: 108931 ASSEMBLY INSTRUCTIONS



STEP 7