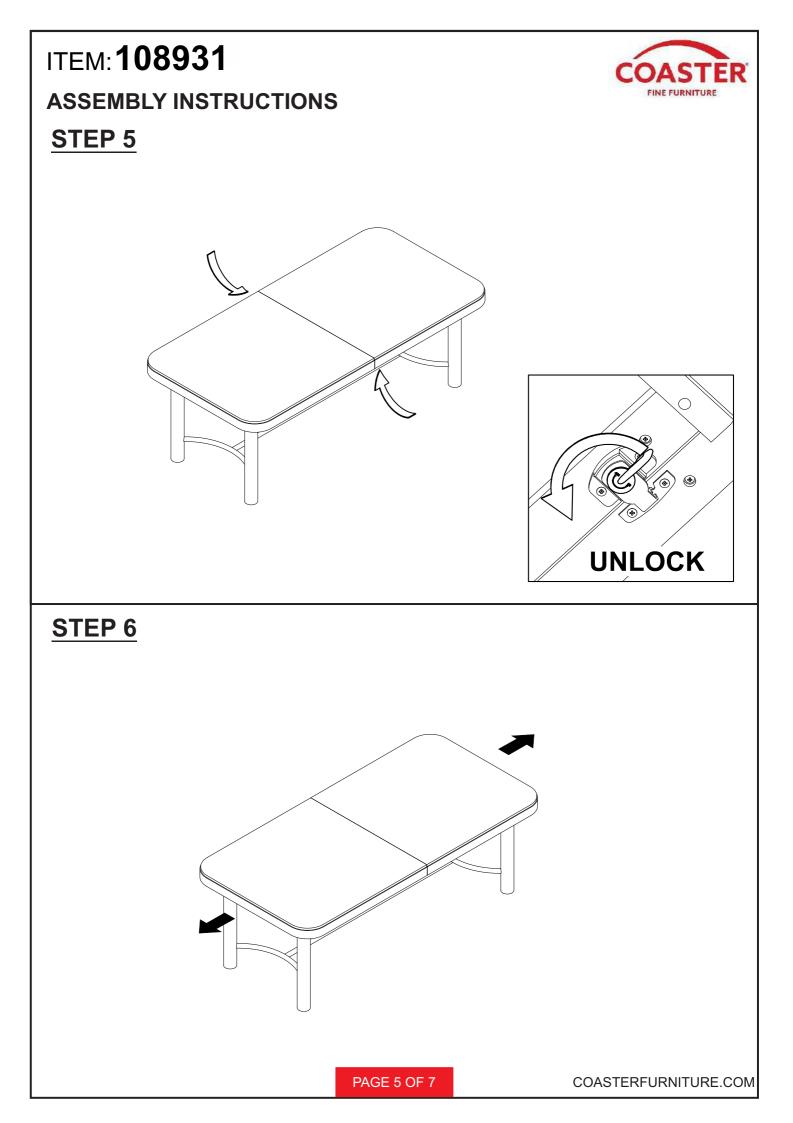

## ASSEMBLY INSTRUCTIONS COASTER FINE FURNITURE



Fine Furniture for every stage of life





COASTERFURNITURE.COM

### ITEM: 108931 ASSEMBLY INSTRUCTIONS



#### **ASSEMBLY TIPS:**

- 1. Remove hardware from box and sort by size.
- 2. Please check to see that all hardware and parts are present prior to start of assembly.
- 3. Please follow attached instructions in the same sequence as numbered to assure fast & easy assembly.



#### WARNING!

- 1. Don't attempt to repair or modify parts that are broken or defective. Please contact the store immediatelly.
- 2. This product is for home use only and not intended for commercial establishments.



## ITEM: **108931** ASSEMBLY INSTRUCTIONS STEP 1









# ITEM: 108931 ASSEMBLY INSTRUCTIONS



STEP 7