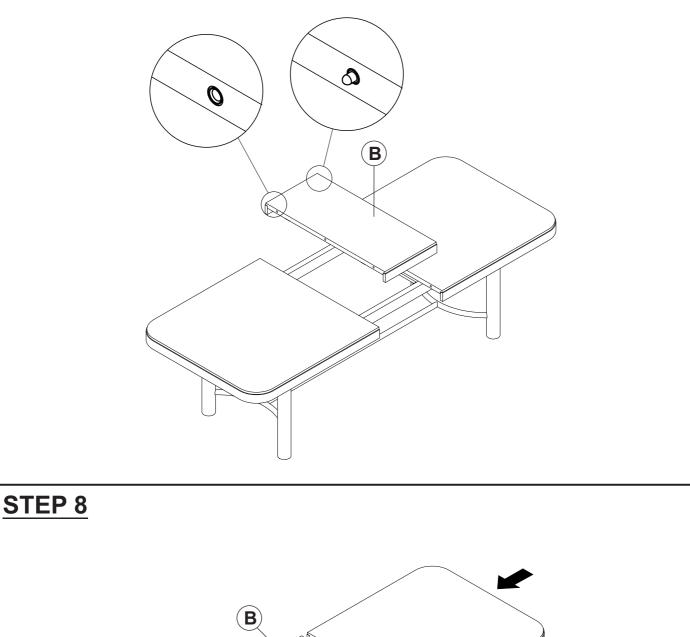

## ASSEMBLY INSTRUCTIONS COASTER FINE FURNITURE



Fine Furniture for every stage of life





COASTERFURNITURE.COM

### ITEM: 108931 ASSEMBLY INSTRUCTIONS



#### **ASSEMBLY TIPS:**

- 1. Remove hardware from box and sort by size.
- 2. Please check to see that all hardware and parts are present prior to start of assembly.
- 3. Please follow attached instructions in the same sequence as numbered to assure fast & easy assembly.



#### WARNING!

- 1. Don't attempt to repair or modify parts that are broken or defective. Please contact the store immediatelly.
- 2. This product is for home use only and not intended for commercial establishments.



## ITEM: **108931** ASSEMBLY INSTRUCTIONS STEP 1









# ITEM: 108931 ASSEMBLY INSTRUCTIONS



STEP 7