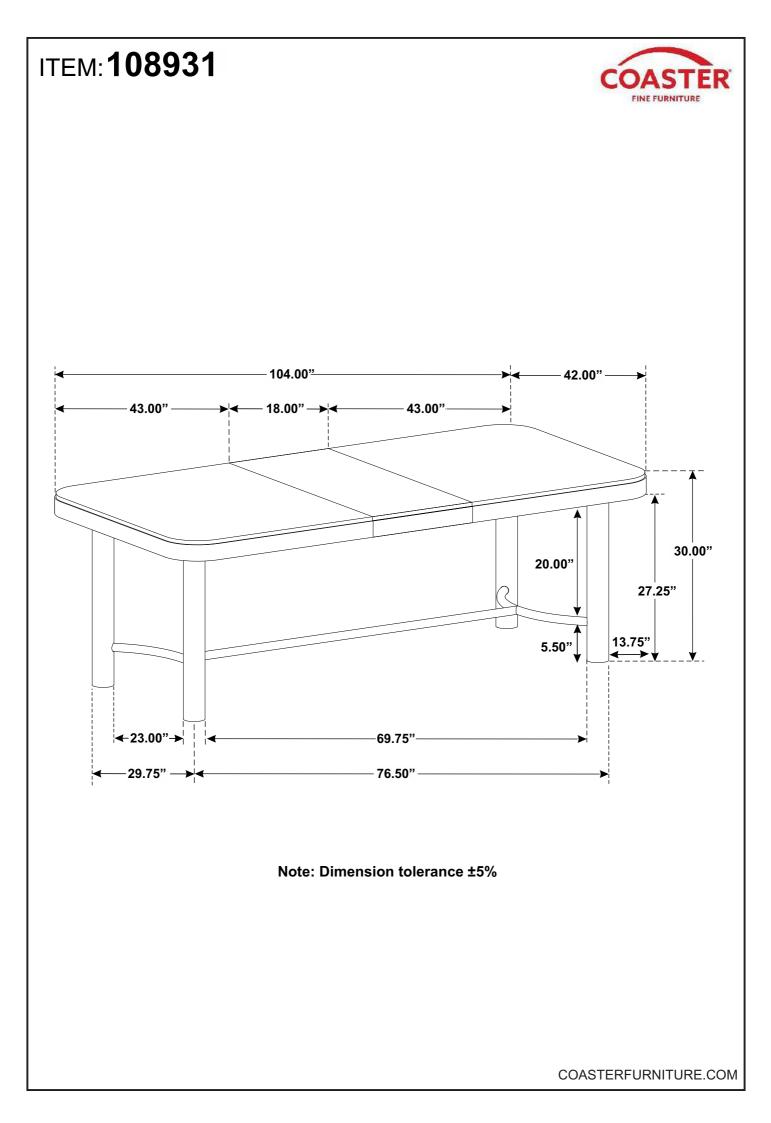

## ASSEMBLY INSTRUCTIONS COASTER FINE FURNITURE



Fine Furniture for every stage of life





COASTERFURNITURE.COM

### ITEM: 108931 ASSEMBLY INSTRUCTIONS



#### **ASSEMBLY TIPS:**

- 1. Remove hardware from box and sort by size.
- 2. Please check to see that all hardware and parts are present prior to start of assembly.
- 3. Please follow attached instructions in the same sequence as numbered to assure fast & easy assembly.



#### WARNING!

- 1. Don't attempt to repair or modify parts that are broken or defective. Please contact the store immediatelly.
- 2. This product is for home use only and not intended for commercial establishments.



## ITEM: **108931** ASSEMBLY INSTRUCTIONS STEP 1









# ITEM: 108931 ASSEMBLY INSTRUCTIONS



STEP 7