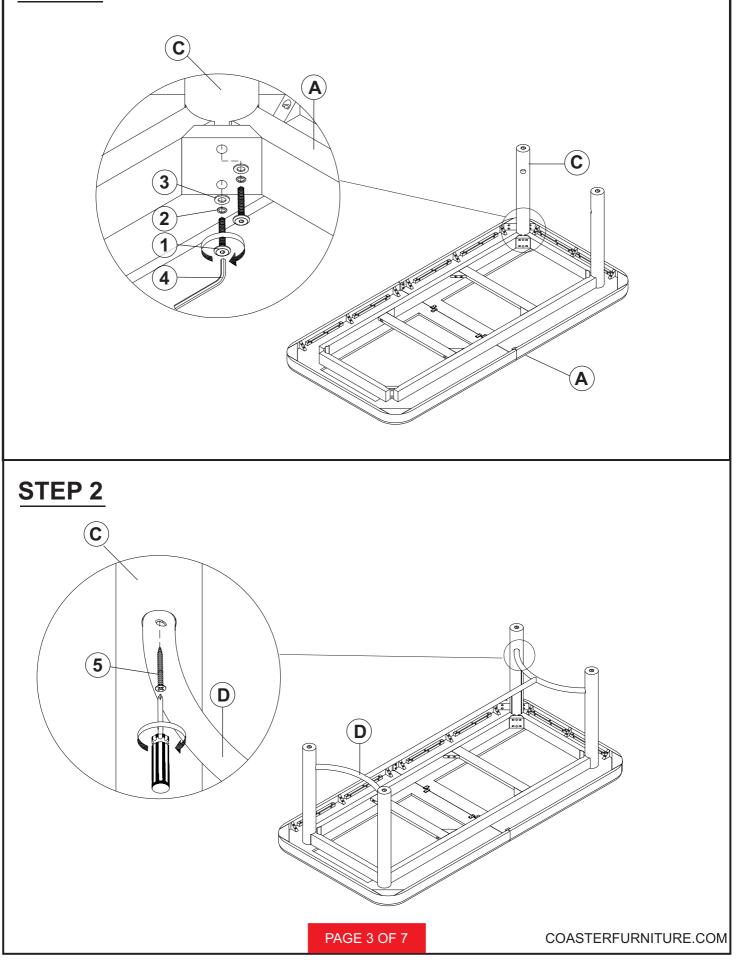

## ASSEMBLY INSTRUCTIONS COASTER FINE FURNITURE



Fine Furniture for every stage of life





COASTERFURNITURE.COM

### ITEM: 108931 ASSEMBLY INSTRUCTIONS



#### **ASSEMBLY TIPS:**

- 1. Remove hardware from box and sort by size.
- 2. Please check to see that all hardware and parts are present prior to start of assembly.
- 3. Please follow attached instructions in the same sequence as numbered to assure fast & easy assembly.



#### WARNING!

- 1. Don't attempt to repair or modify parts that are broken or defective. Please contact the store immediatelly.
- 2. This product is for home use only and not intended for commercial establishments.



## ITEM: **108931** ASSEMBLY INSTRUCTIONS STEP 1









# ITEM: 108931 ASSEMBLY INSTRUCTIONS



STEP 7