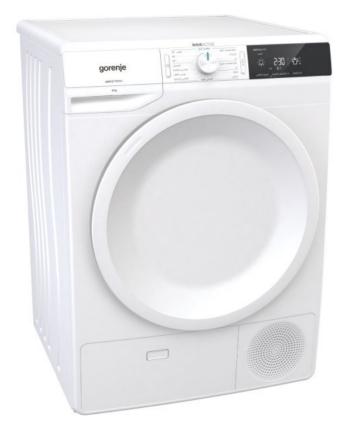

## 

| Colour: White                                                                                                                        |                                                                                                                                                            |
|--------------------------------------------------------------------------------------------------------------------------------------|------------------------------------------------------------------------------------------------------------------------------------------------------------|
| Drying capacity: <b>1-8</b><br>Door diameter: <b>35 cr</b><br>Door opening angle:<br>Reversible drum acti<br>Direct discharge of c   | n<br>180 °                                                                                                                                                 |
| Personal settings for<br>Type of display: LED<br>Keys: Start/Pause                                                                   |                                                                                                                                                            |
| 16 programmes<br>Programmes: <b>Beddin</b><br><b>Mix iron dry, Baby</b><br>Drying time selection                                     | ng, Wool, Shirts, Sportswear, AirRefresh, Mix dry,<br>n: Step setting                                                                                      |
| Dryness level setting<br>Low temperature opt<br>Anticrease<br>StartDelay<br>Dryer modes                                              |                                                                                                                                                            |
| Audio signal SoftSou<br>Simple interface<br>Easy filter cleaning<br>Signal for "full water<br>Remaining time on d<br>Humidity sensor | container"                                                                                                                                                 |
| Lockable control par<br>Galvanized drum                                                                                              | rel                                                                                                                                                        |
| Dimensions (W×H×D                                                                                                                    | ergy consumption: 559 kWh<br>)): 60 × 85 × 62.5 cm<br>ed product (W×H×D): 64 × 87 × 69 cm<br>9<br>10<br>10<br>10<br>10<br>10<br>10<br>10<br>10<br>10<br>10 |
| Product code: 73200                                                                                                                  | )1                                                                                                                                                         |