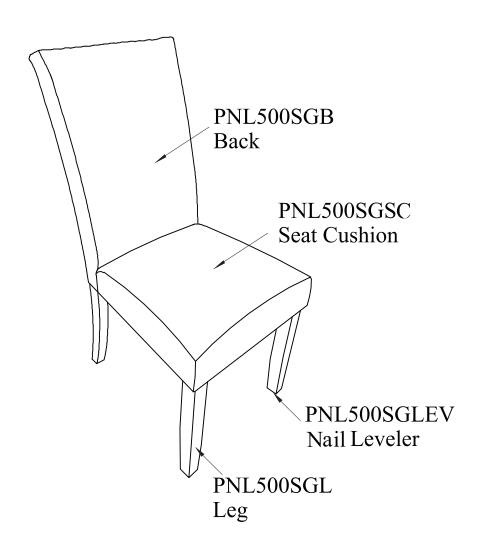

## PARTS FOR NL500SG COMPLETE HARDWARE#: PNL500SGH

| PRODUCT DETAILS |                          |  |  |
|-----------------|--------------------------|--|--|
| BACK            | RUBBER WOOD +FOAM+FABRIC |  |  |
| SEAT CUSHION    | RUBBER WOOD+FOAM+FABRIC  |  |  |
| SEAT HEIGHT     | 19"                      |  |  |
| SEAT DEPTH      | 18"                      |  |  |
| LEG             | RUBBERWOOD               |  |  |
| NAIL LEVELER    | PLASTIC+IRON             |  |  |
| COLOR OF FABRIC | GREY                     |  |  |
| PRODUCT SIZE    | 17.75"x24.75"x38.5"      |  |  |
| CARTON SIZE     | 39.75"×13.75"×18.5"      |  |  |
| NET WEIGHI      | 27.94LBS                 |  |  |
| GROSS WEIGHT    | 32.78LBS                 |  |  |
| GU.FT.          | 5.85'                    |  |  |