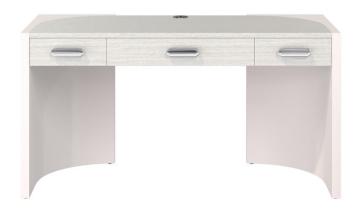

#### Item

D22514

#### **Dimensions**

W: 58 in D: 24.75 in H: 31 in

W: 147.32 cm D: 62.87 cm H: 78.74 cm

## **Finishes**

Wood: Fossil Wood: Mist

## **Features**

- Inset wood drawer box in Mist finish with three full-extension drawers
- Drawer box supported by two faux stone end panels in Fossil finish that wrap around the back corners of the desk
- Drawer pulls in Polished Nickel finish
- Located behind the right drawer is a power outlet with two USB ports and two outlets, accessible from the underside
- Covered metal grommet hole at back of desk top for cord management
- Adjustable glides
- Specifications subject to change without notice