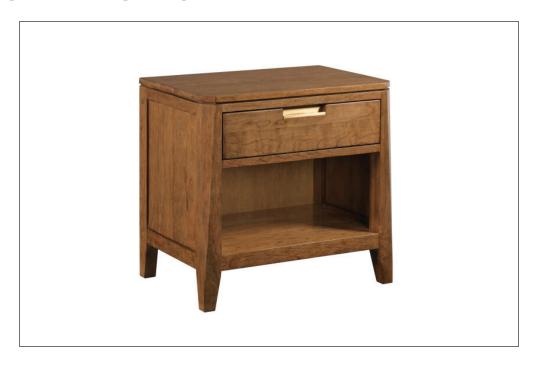

## SCALE NIGHTSTAND

For a slightly narrower fit, the Scale nightstand reduces the footprint by 2 inches when compared the to Profile nightstand. It features an electrical outlet in the back to assist with cord access and organization as well as a night light recessed underneath that is powered from a discreet switch in the back of the top near the center.

## Cherry

Ambience Lighting
- Features
Integrated
Ambience Lighting

Electrical Cord
Management Electrical outlets
built in for
convenience

## **Dimensions**

| Height: | 26"    |
|---------|--------|
| Width:  | 26.81" |
| Length: | 18"    |

Visit KincaidFurniture.com