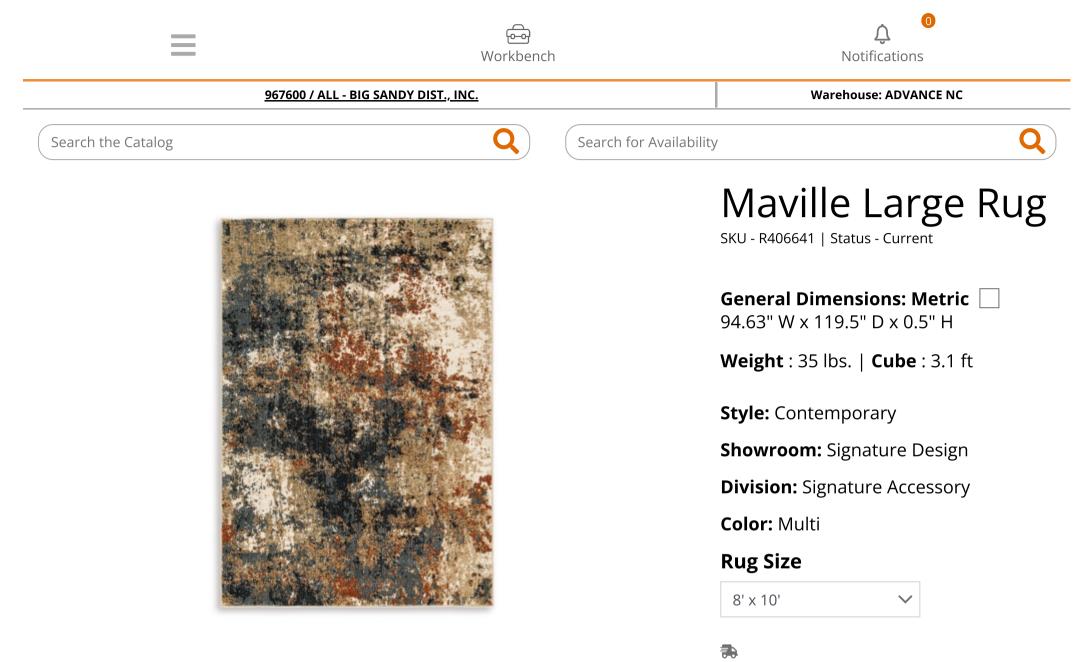

## **PRODUCT DESCRIPTION**

Add a touch of artistic flair to your space. This area rug features an abstract design in a vibrant blend of colors, making it an eye-catching statement piece for any modern home.

- Made of polypropylene
- Machine woven
- 11mm pile
- Backed with jute/polyester/latex blend
- Spot clean only
- Rug pad recommended
- Made in the USA

## □ General Dimensions: Metric

## 94.63" W x 119.5" D x 0.5" H

| Inches | : 94.63" W x 119.5" D x<br>0.5" H | Carton:<br>Inches : 95.3 | : 95.38" W x 7.5" D x 7.5"              | Unit of<br>Measure: | EA |
|--------|-----------------------------------|--------------------------|-----------------------------------------|---------------------|----|
|        |                                   | Express<br>Shipped:      | Η                                       | Qty Per<br>Carton:  | 1  |
|        |                                   | Inches                   | : 95.38" W x 7.5" D x 7.5"<br>H         |                     |    |
|        |                                   | Weight<br>Cubes<br>UPC   | : 35 lbs.<br>: 3.1 ft<br>: 024052872606 |                     |    |