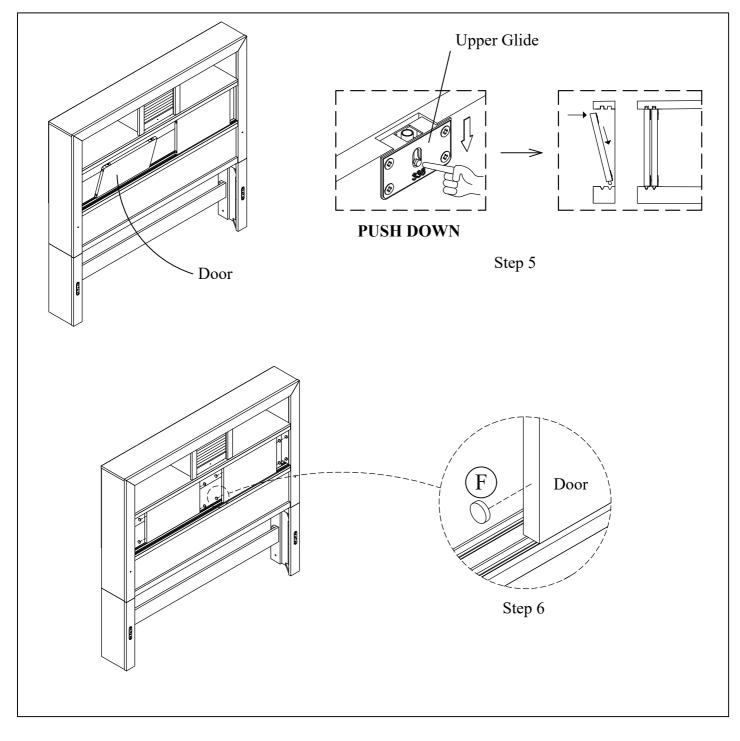

BE6046-17HF BE6046-17R

Thank you for purchasing this quality product. Be sure to check all packing materials carefully for small parts that may have come loose inside the carton during shipment. **Before you start assembly:** Please read all instructions carefully before beginning the assembly process. It is recommended that 2 people work together during assembly to prevent personal injury and to ensure that heavy or cumbersome parts are not damaged during the process.