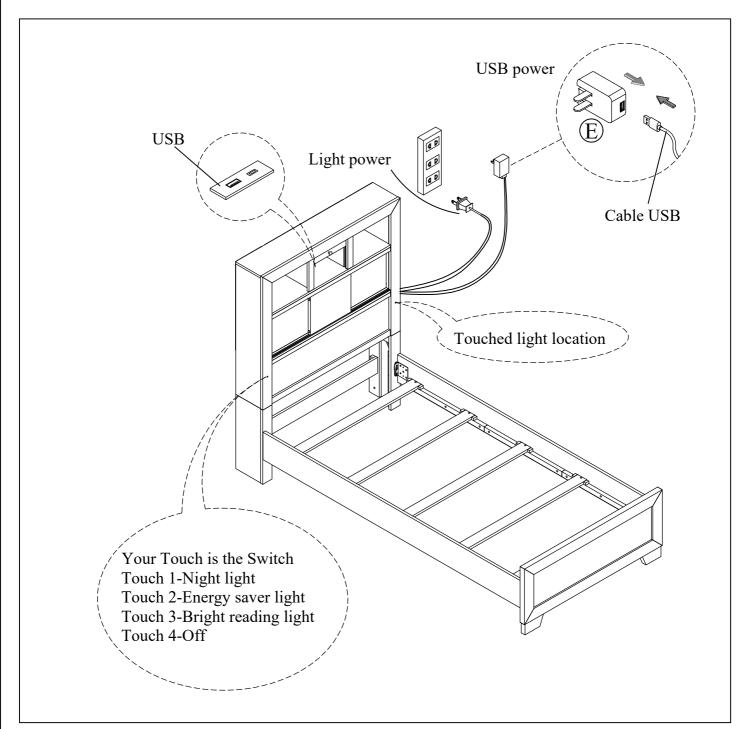

#### CAUTION: For your safety, this product requires two people to lift.

|                          |                                 |             |        | TOOL REQUIRED (NOT PROVIDED):<br>PHILLIPS SCREWDRIVER |       |  |
|--------------------------|---------------------------------|-------------|--------|-------------------------------------------------------|-------|--|
| TWIN HEADBOARD           |                                 |             |        |                                                       |       |  |
| HARDWARE LIST            |                                 |             | QTY    | PART LIST                                             | QTY   |  |
| A                        | Allen bolt Ø1/4"x20x1-1/4"      | Ø           | 16 pcs | Headboard                                             | 1 pc  |  |
| В                        | Washer Ø1/4"xØ7/16"x1/16"       | $\bigcirc$  | 16 pcs | Headboard Post(L+R)                                   | 2 pcs |  |
| C                        | Spring washer Ø1/4"xØ5/8"x1/16" | $\bigcirc$  | 16 pcs | Headboard Bottom Rail                                 | 1 pc  |  |
| D                        | L Wrench 1/4"                   |             | 1 pc   | Support                                               | 2 pcs |  |
| -                        |                                 |             |        | Door                                                  | 3 pcs |  |
| E                        | USB Power                       |             | 1 pc   |                                                       |       |  |
| F                        | Bumper card                     | $\bigcirc$  | 10 pcs |                                                       |       |  |
| TWIN FOOTBOARD W / SLATS |                                 |             |        |                                                       |       |  |
| HARDWARE LIST            |                                 |             | QTY    | PART LIST                                             | QTY   |  |
| G                        | Screw Ø8 x 1-1/2"               | ALL COLOURS | 10 pcs | Footboard                                             | 1 pc  |  |
|                          |                                 |             |        | Slats                                                 | 5 pcs |  |
|                          |                                 |             |        |                                                       |       |  |
| FULL / TWIN RAILS        |                                 |             |        |                                                       |       |  |