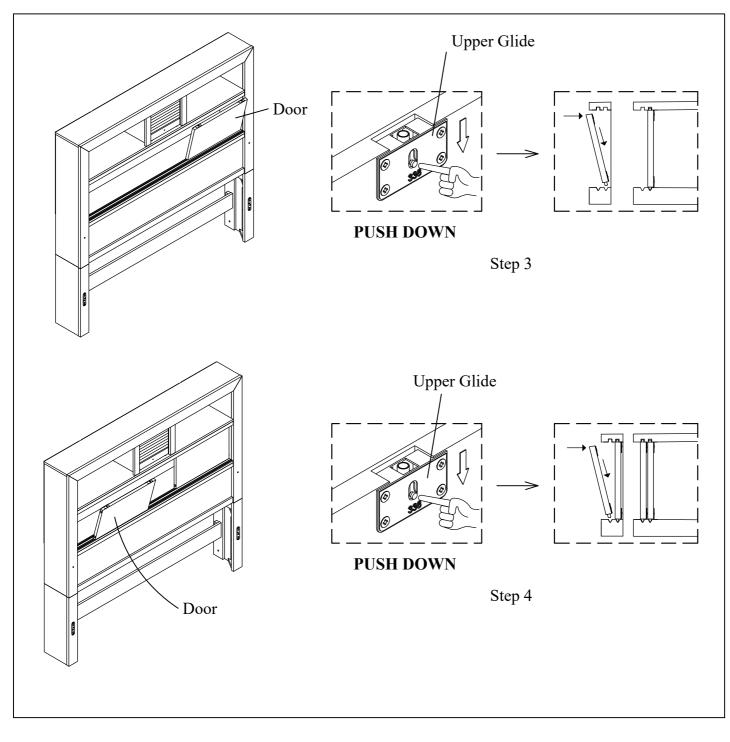

BE6046-17HF BE6046-17R

Thank you for purchasing this quality product. Be sure to check all packing materials carefully for small parts that may have come loose inside the carton during shipment. **Before you start assembly:** Please read all instructions carefully before beginning the assembly process. It is recommended that 2 people work together during assembly to prevent personal injury and to ensure that heavy or cumbersome parts are not damaged during the process.