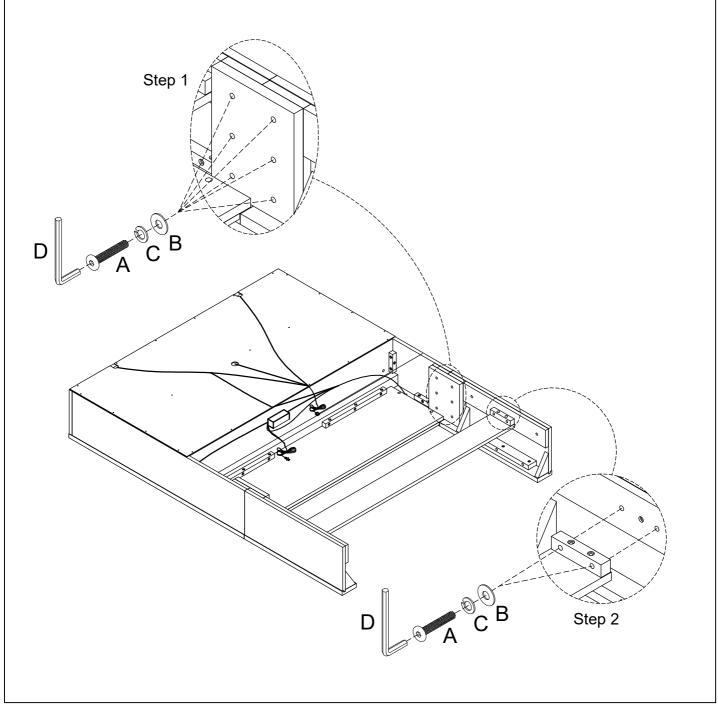

BE6046-17HF BE6046-17R

Thank you for purchasing this quality product. Be sure to check all packing materials carefully for small parts that may have come loose inside the carton during shipment. **Before you start assembly:** Please read all instructions carefully before beginning the assembly process. It is recommended that 2 people work together during assembly to prevent personal injury and to ensure that heavy or cumbersome parts are not damaged during the process.