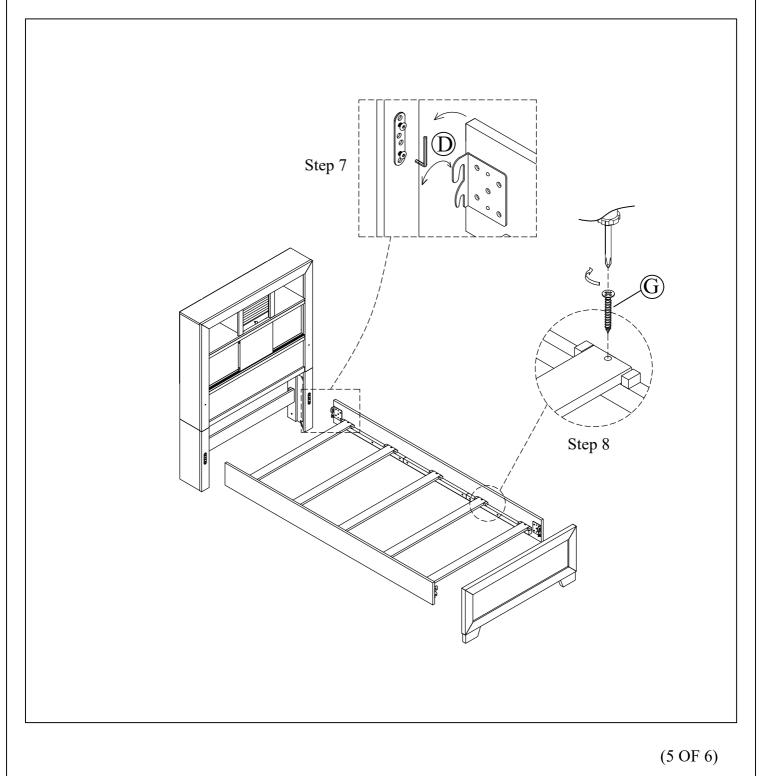

BE6046-17HF BE6046-17R

Thank you for purchasing this quality product. Be sure to check all packing materials carefully for small parts that may have come loose inside the carton during shipment. **Before you start assembly:** Please read all instructions carefully before beginning the assembly process. It is recommended that 2 people work together during assembly to prevent personal injury and to ensure that heavy or cumbersome parts are not damaged during the process.