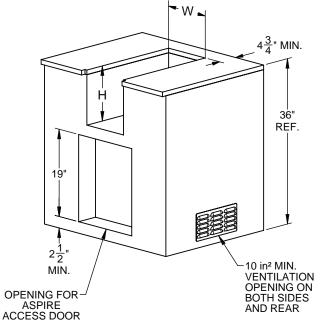

LAYOUT FOR NON-COMBUSTIBLE **ENCLOSURE (ISLAND)** 

**ELECTRICAL REQUIREMENTS**: 120V, 60Hz, 1 amps

GAS REQUIREMENTS: 1/2" NPT gas connection. Minimum gas supply is 7" water column for natural gas and 11" for propane. Operating pressure at the manifold is 4" water column for natural gas and 10" for propane. All units require a regulated gas supply.