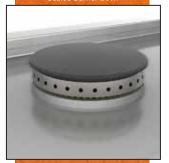

## STANDARD FEATURES

- Single or double sealed burner(s) configurations
- Double side burners: 20,000 Btu/hour front burner and 10,000 Btu/hour rear burner
- Single side burner: 20,000 Btu/hour burner
- Stainless steel sealed burner bowl
- Stainless steel rod grate
- Electronic spark ignition system with re-ignition capability
- LED lighting on front control panel
- Heavy gauge welded body construction
- Stainless steel top cover
- 120V, 60Hz, 1 amp





Sealed Burner Bowl







## OPTIONS & ACCESSORIES

- Natural Gas (NG) or Liquid Propane (LP)
- Hestan signature color finishes Red-Matador, Black-Stealth, Blue-Prince, Orange-Citra
- High altitude kit
- Gas conversion kits (NG/LP)
- Vinyl Cover





LAYOUT FOR NON-COMBUSTIBLE **ENCLOSURE (ISLAND)** 





**ELECTRICAL REQUIREMENTS**: 120V, 60Hz, 1 amps

GAS REQUIREMENTS: 1/2" NPT gas connection. Minimum gas supply is 7" water column for natural gas and 11" for propane. Operating pressure at the manifold is 4" water column for natural gas and 10" for propane. All units require a regulated gas supply.



Aspire by Hestan products are approved for outdoor use only. Hestan Commercial Corporation reserves the right to change materials and specifications without notice. Specify type of gas when ordering.

| All Mod