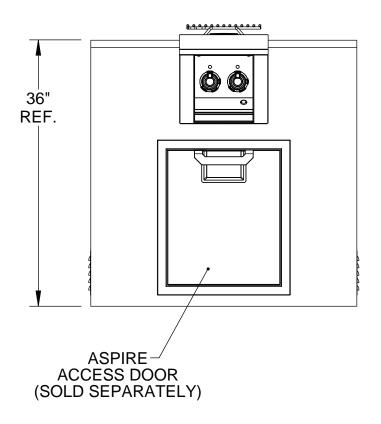

LAYOUT FOR NON-COMBUSTIBLE **ENCLOSURE (ISLAND)** 

**ELECTRICAL REQUIREMENTS**: 120V, 60Hz, 1 amps

GAS REQUIREMENTS: 1/2" NPT gas connection. Minimum gas supply is 7" water column for natural gas and 11" for propane. Operating pressure at the manifold is 4" water column for natural gas and 10" for propane. All units require a regulated gas supply.