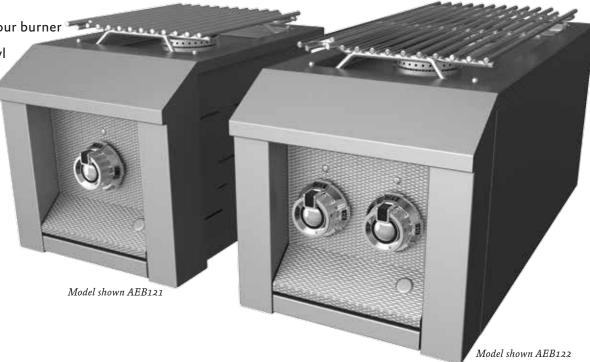

## STANDARD FEATURES

- Single or double sealed burner(s) configurations
- Double side burners: 20,000 Btu/hour front burner and 10,000 Btu/hour rear burner
- Single side burner: 20,000 Btu/hour burner
- Stainless steel sealed burner bowl
- Stainless steel rod grate
- Electronic spark ignition system with re-ignition capability
- LED lighting on front control panel
- Heavy gauge welded body construction
- Stainless steel top cover
- 120V, 60Hz, 1 amp

Aspire by Hestan products are approved for outdoor use only. Hestan Commercial Corporation reserves the right to change materials and specifications without notice. Specify type of gas when ordering.

| All Models       | Description                       | Cu     | Cutout Dimensions   |        |             |
|------------------|-----------------------------------|--------|---------------------|--------|-------------|
| All Models       |                                   | W(in.) | D(in.)              | H(in.) | Total Btu's |
| AEB121 NG/-LP    | Single Side Burner, Built-in, 12" | 11     | 13- <sup>7</sup> /8 | 11-1/2 | 20,000      |
| AEB 122 NG / -LP | Double Side Burner, Built-In, 12" | 11     | 24 <sup>-1</sup> /4 | 11-1/2 | 30,000      |