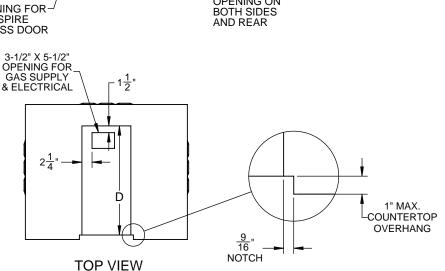

LAYOUT FOR NON-COMBUSTIBLE **ENCLOSURE (ISLAND)** 

**ELECTRICAL REQUIREMENTS**: 120V, 60Hz, 1 amps

GAS REQUIREMENTS: 1/2" NPT gas connection. Minimum gas supply is 7" water column for natural gas and 11" for propane. Operating pressure at the manifold is 4" water column for natural gas and 10" for propane. All units require a regulated gas supply.