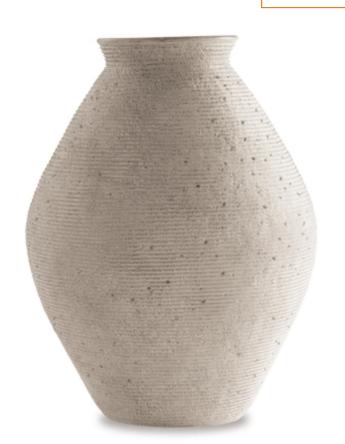

## Hannela Vase

SKU - A2000514 | Status - Current

**General Dimensions: Metric** 13" W x 13" D x 17" H

**Weight**: 7.2 lbs. | **Cube**: 2.65 ft

Style: Casual

**Showroom:** Signature Design **Division:** Signature Accessory

Color: Antique Tan

108 Available to Ship by:

Jan 3, 2025

## **PRODUCT DESCRIPTION**

Ribbed textural rings give this vase a wonderful artisanal quality. An antiqued tan finish catches the eye, drawing attention to this elegantly fresh centerpiece.

- Made of polyresin
- Antiqued tan finish
- Ribbed texture
- Due to the finishing process of this product, some variations may occur