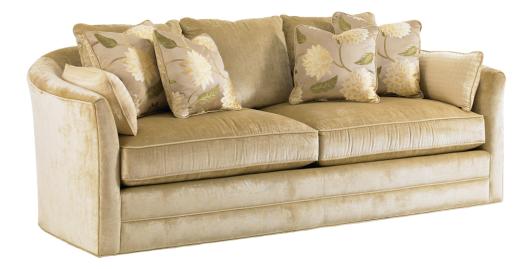

## BARDOT SOFA 7398-33

| BRAND:             | Lexington                                                                                                                                                     |
|--------------------|---------------------------------------------------------------------------------------------------------------------------------------------------------------|
| COLLECTION:        | Lexington Upholstery                                                                                                                                          |
| DIMENSIONS:        | 91.5"W x 44"D x 37"H<br>Seat 19"H<br>Arm 27.5"H<br>Inside 69"W x 22"D                                                                                         |
| STANDARD FEATURES: | Ultra Down Seat Cushions<br>Blend Down Back Cushions<br>(2) 20" Lux Down Throw Pillows<br>(2) 18" Lux Down Throw Pillows<br>(2) 13 x 26" Lux Down Arm Pillows |
| FINISH:            | Not Applicable                                                                                                                                                |
| COM (54" Plain):   | 22.5 yds.                                                                                                                                                     |