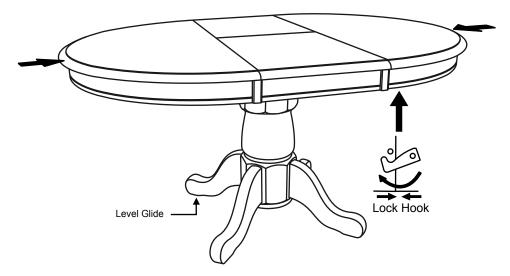

#### STEP 5

Push table top from both ends to close gap and lock the hooks underneath the table. Adjust the level glides until the table sits firmly.