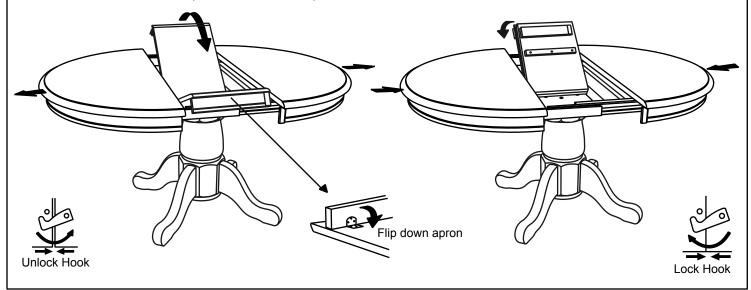

## TO STORE THE CENTRE LEAF WHEN NOT IN USE

Unlock the hooks underneath the table and pull the table top wide open equally from both ends. Flip down the aprons and fold the center leaf to store within the compartment. Push table top from both ends to close. Lock the hooks underneath the table.