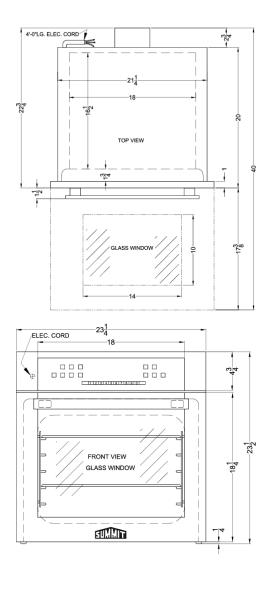

### SEW24SS Specifications:

| Overview                                                                                                                               |                                                                                                      |
|----------------------------------------------------------------------------------------------------------------------------------------|------------------------------------------------------------------------------------------------------|
| Height of Cabinet                                                                                                                      | 23.5" (60 cm)                                                                                        |
| Width                                                                                                                                  | 23.25" (59 cm)                                                                                       |
| Depth                                                                                                                                  | 22.75" (58 cm)                                                                                       |
| Depth with Handle                                                                                                                      | 24.25" (62 cm)                                                                                       |
| Depth with door at 90°                                                                                                                 | 40.0" (102 cm)                                                                                       |
| Capacity                                                                                                                               | 2.7 cu.ft. (76 L)                                                                                    |
| Door                                                                                                                                   | Black Glass                                                                                          |
| Cabinet                                                                                                                                | -                                                                                                    |
| US Electrical Safety                                                                                                                   | UL                                                                                                   |
| Amps                                                                                                                                   | 20.0                                                                                                 |
| Weight                                                                                                                                 | 93.0 lbs. (42 kg)                                                                                    |
| Shipping Weight                                                                                                                        | 100.0 lbs. (45 kg)                                                                                   |
| Estimated Time to Ship                                                                                                                 | Next day shipping                                                                                    |
| Parts & Labor Warranty                                                                                                                 | 1 Year                                                                                               |
| Electric Walloven                                                                                                                      |                                                                                                      |
| Controls                                                                                                                               | Digital                                                                                              |
| Oven Light                                                                                                                             |                                                                                                      |
|                                                                                                                                        | Yes                                                                                                  |
| Cooking Timer                                                                                                                          | Yes                                                                                                  |
| Cooking Timer<br>Digital Clock                                                                                                         |                                                                                                      |
|                                                                                                                                        | Yes                                                                                                  |
| Digital Clock                                                                                                                          | Yes                                                                                                  |
| Digital Clock<br>Cleaning Type                                                                                                         | Yes<br>Yes<br>Steam                                                                                  |
| Digital Clock<br>Cleaning Type<br>Oven Rack Qty                                                                                        | Yes<br>Yes<br>Steam<br>2                                                                             |
| Digital Clock<br>Cleaning Type<br>Oven Rack Qty<br>Oven Window                                                                         | Yes<br>Yes<br>Steam<br>2<br>Yes                                                                      |
| Digital Clock<br>Cleaning Type<br>Oven Rack Qty<br>Oven Window<br>Interior Height                                                      | Yes<br>Yes<br>Steam<br>2<br>Yes<br>13.5" (34 cm)                                                     |
| Digital Clock<br>Cleaning Type<br>Oven Rack Qty<br>Oven Window<br>Interior Height<br>Interior Width                                    | Yes<br>Yes<br>Steam<br>2<br>Yes<br>13.5" (34 cm)<br>18.0" (46 cm)                                    |
| Digital Clock<br>Cleaning Type<br>Oven Rack Qty<br>Oven Window<br>Interior Height<br>Interior Width<br>Interior Depth                  | Yes<br>Yes<br>Steam<br>2<br>Yes<br>13.5" (34 cm)<br>18.0" (46 cm)<br>16.5" (42 cm)                   |
| Digital Clock<br>Cleaning Type<br>Oven Rack Qty<br>Oven Window<br>Interior Height<br>Interior Width<br>Interior Depth<br>Cutout Height | Yes<br>Yes<br>Steam<br>2<br>Yes<br>13.5" (34 cm)<br>18.0" (46 cm)<br>16.5" (42 cm)<br>23.18" (59 cm) |