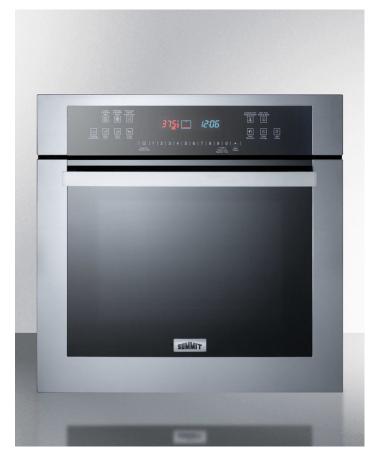

#### Sized to fit 23 3/16" H x 22 3/16" W cutouts 220V electric wall oven Stainless steel finish Door and control panel feature a stainless steel trim for an attractive, modern look Black glass door Large oven door in sleek black finish Porcelain construction Oven interior features solid porcelain construction for long-lasting durability and easy cleaning Professional handle Easy-to-grab handle in a brushed steel look Touch control panel Digital controls offer easy and intuitive cooking Steam clean function Easy-to-use function for faster, more efficient cleaning of the porcelain interior Telescopic rack Includes one full-extension no-tilt rack ideal for holding heavy dishes Adjustable rack with safety brakes Standard chrome rack can be adjusted to five different positions

### 23.5" x 23.25" x 22.75" (H x W x D)

24" wide electric wall oven with stainless steel exterior, black glass door, and advanced digital controls

### **Highlights:**

Perfectly sized at 24" for an easy fit in smaller kitchen spaces

Advanced digital control panel offers multiple cooking options

Steam clean function offers an easy and efficient solution to maintaining the interior