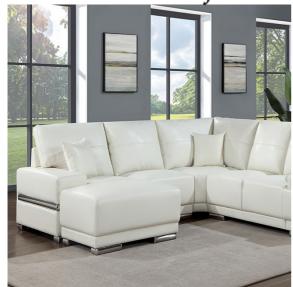

## **DETAILS:**

This unique modern masterpiece belongs in your living room! This stunning sectional is upholstered in breathable leatherette and features matching eyecatching 2-sided accent pillows with flannelette on the other side. Silvertone chrome plate legs and trim add a stylish touch that complements the immaculate frame. Bold track arms and a rectangular ottoman continue the ultra-sleek design. With the freedom to mix and match pieces, there's plenty of room to make this sofa and your space truly your own.

Contemporary White

Breathable Leatherette, Modular Design
Flannelette, Metal, Others Chrome Plate Legs
2-Sided Breathable Leatherette and Silver Metal Accents

Flannelette Pillows Matching Ottoman Available