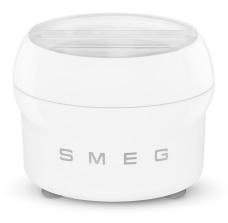

## Stand Mixer

Ice Cream accessory for the production of ice cream, sorbet and frozen yoghurt.Cold accumulating double wall cooling container. Production up to 1,1 Lt (1.2 Qt / 37 oz) of ice cream, sorbet and frozen yoghurt in about 20/30 minutes.Included: mixing spatula with magnetized adapter, centering ring, transparent lid and ice cream spatula.Ice cream maker accessory ONLY suitable for SMEG stand mixers with stainless steel bowl SMB401. Suitable for SMF01/02/03/13. Ice Cream Maker Accessory

## Туре

Ice Cream accessory for the production of ice cream, sorbet and frozen yoghurt.

Cold accumulating double wall cooling container. Production up to 1,1 Lt (1.2 Qt / 37 oz) of ice cream, sorbet and frozen yoghurt in about 20/30 minutes.

Included: mixing spatula with magnetized adapter, centering ring, transparent lid and ice cream spatula.

Ice cream maker accessory ONLY suitable for SMEG stand mixers with stainless steel bowl SMB401.