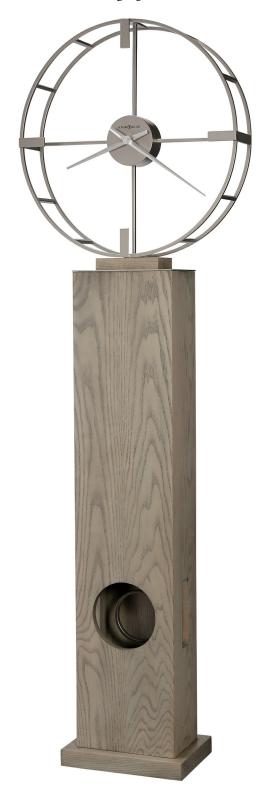

Enhancing life at home.™

| Name: HOWARD MILLER JUNO FLOOR<br>CLOCK 611312 |              | Seat Width<br>Seat Depth    | 0.0<br>0.0 | Asse<br>Can |
|------------------------------------------------|--------------|-----------------------------|------------|-------------|
| SKU                                            | 611312       | Seat Height                 | 0.0        | Ship        |
| Wood Finish                                    | Seaside Grey | Arm Height                  | 0.0        | Warr        |
| Clock Movement                                 | Quartz       | Shipping Width              | 0.0        |             |
| Product Width                                  | 24.0         | Shipping Depth              | 0.0        |             |
| Product Depth                                  | 8.75         | Shipping Height             | 0.0        |             |
| Product Height                                 | 77.0         | Shipping Weight             | 96.0       |             |
| Product Weight                                 | 85.0         | Shipping Cube - square feet | 12.71      |             |
|                                                |              |                             |            |             |

| Assembly Required   | Yes             |
|---------------------|-----------------|
| Can Ship UPS / Fede | ex Yes          |
| Shipping Carton Co  | unt 2           |
| Warranty            | 2 Year Warranty |