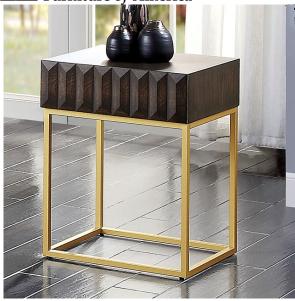

## DETAILS:

A wooden frame and metal base come together for a trendy ensemble that will fit your contemporary space well. The matte gold finish is the stand out here—the simple cube silhouette is striking in contrast to the deep walnut finish of the frame. The front panels feature a familiar pattern which conceals drawers with no visible hardware. The drawers open smoothly on ball-bearing glides.

Contemporary Walnut/Gold
Metal, Solid Wood, Wood Veneer, Others Two-tone

Gold Steel Legs Textured Front Panels
Concealed Drawers Ball Bearing Glides