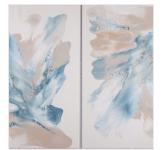

# Rorschach Sky by Orfeo Quagliata

Vertical Grain 2.5 White Oak • 239202-001

## Overview

Mexico City-based artist Orfeo Quagliata draws inspiration from architecture and industrial design, often working with crystal, glass and sculptural objects. His Rorschach-inspired collection plays on symmetry, emphasizing bold color, light and shape. If not currently in stock, this piece ships within three weeks. Handmade in Austin, Texas.

### Details

**Overall Dimensions** 48.00"w x 2.50"d x 31.50"h

#### Colors

Vertical Grain 2.5 White Oak, Textured Fine Art Paper, Black Tape

#### Materials

Vertical Grain White Oak, Textured Fine Art Paper, Tape

Weight 25.00 lb

**Volume** 4.98 cu ft