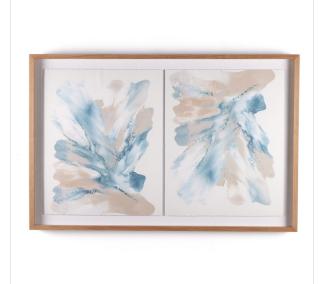

# Rorschach Sky by Orfeo Quagliata

Vertical Grain 2.5 White Oak • 239202-001

## Overview

Mexico City-based artist Orfeo Quagliata draws inspiration from architecture and industrial design, often working with crystal, glass and sculptural objects. His Rorschach-inspired collection plays on symmetry, emphasizing bold color, light and shape. If not currently in stock, this piece ships within three weeks. Handmade in Austin, Texas.

### Details

**Overall Dimensions** 48.00"w x 2.50"d x 31.50"h

#### Colors

Vertical Grain 2.5 White Oak, Textured Fine Art Paper, Black Tape

#### Materials

Vertical Grain White Oak, Textured Fine Art Paper, Tape

Weight 25.00 lb

**Volume** 4.98 cu ft