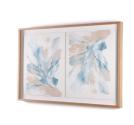

# Rorschach Sky by Orfeo Quagliata

Vertical Grain 2.5 White Oak • 239202-001

## Overview

Mexico City-based artist Orfeo Quagliata draws inspiration from architecture and industrial design, often working with crystal, glass and sculptural objects. His Rorschach-inspired collection plays on symmetry, emphasizing bold color, light and shape. If not currently in stock, this piece ships within three weeks. Handmade in Austin, Texas.

### Details

**Overall Dimensions** 48.00"w x 2.50"d x 31.50"h

#### Colors

Vertical Grain 2.5 White Oak, Textured Fine Art Paper, Black Tape

#### Materials

Vertical Grain White Oak, Textured Fine Art Paper, Tape

Weight 25.00 lb

**Volume** 4.98 cu ft