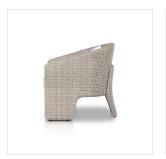

# Fae Outdoor Chair

Stinson White • 231819-004

### Overview

A unique three-leg outdoor chair based on the popular indoor silhouette. All-weather wicker framing forms a barrel-shaped back and kick back detail on the leg, accented by a box seat cushion with knife edge back cushion. Covered in 100% olefin, known for its UV-resistant, water-repellent and quick-drying abilities. Cover or store indoors during inclement weather and when not in use.

#### **Overall Dimensions**

28.00"w x 28.00"d x 29.00"h