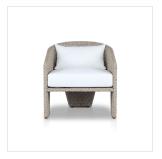

# Fae Outdoor Chair

Stinson White • 231819-004

### Overview

A unique three-leg outdoor chair based on the popular indoor silhouette. All-weather wicker framing forms a barrel-shaped back and kick back detail on the leg, accented by a box seat cushion with knife edge back cushion. Covered in 100% olefin, known for its UV-resistant, water-repellent and quick-drying abilities. Cover or store indoors during inclement weather and when not in use.

#### **Overall Dimensions**

28.00"w x 28.00"d x 29.00"h

#### Colors

Stinson White, Vintage White

#### Materials

100% Olefin, 100% Polyethylene, 91% Polyurethane Foam Pad, 9% Polyester Fiber Batting