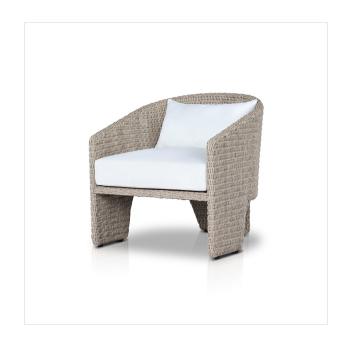

# Fae Outdoor Chair

Stinson White • 231819-004

### Overview

A unique three-leg outdoor chair based on the popular indoor silhouette. All-weather wicker framing forms a barrel-shaped back and kick back detail on the leg, accented by a box seat cushion with knife edge back cushion. Covered in 100% olefin, known for its UV-resistant, water-repellent and quick-drying abilities. Cover or store indoors during inclement weather and when not in use.

#### **Overall Dimensions**

28.00"w x 28.00"d x 29.00"h

#### Colors

Stinson White, Vintage White

#### Materials

100% Olefin, 100% Polyethylene, 91% Polyurethane Foam Pad, 9% Polyester Fiber Batting