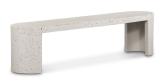

# **Lyon Outdoor Bench Light Grey**

### **OVERVIEW**

Perfect for an open-plan garden or patio setting, this spacious bench's rounded geometric shape contrasts so well within an organic environment. Smooth and minimal, it is constructed in a unique concrete terrazzo composite that focuses on the natural beauty of minerals with its speckled, contemporary aesthetic.

- Solid greystone terrazzo cement construction
- Low profile seating
- Ideal to pair with the Lyon outdoor dining table
- Suitable for indoor or outdoor use. Store inside or cover while not in use during inclement weather
- No assembly required

## **SPECIFICATIONS**

ITEM CODE

PRODUCT MATERIALS

STYLE

GENERAL DIMENSIONS

SEATING

JK-1002-29

Cement, Terrazzo

Contemporary

70.9" W X 15.0" D X 17.7" H

3