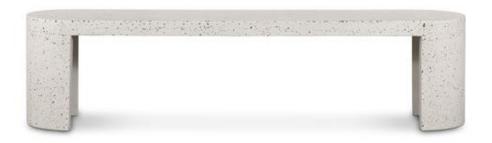

# **Lyon Outdoor Bench Light Grey**

### **OVERVIEW**

Perfect for an open-plan garden or patio setting, this spacious bench's rounded geometric shape contrasts so well within an organic environment. Smooth and minimal, it is constructed in a unique concrete terrazzo composite that focuses on the natural beauty of minerals with its speckled, contemporary aesthetic.

- Solid greystone terrazzo cement construction
- Low profile seating
- Ideal to pair with the Lyon outdoor dining table
- Suitable for indoor or outdoor use. Store inside or cover while not in use during inclement weather
- No assembly required

## **SPECIFICATIONS**

ITEM CODE

PRODUCT MATERIALS

STYLE

GENERAL DIMENSIONS

SEATING

JK-1002-29

Cement, Terrazzo

Contemporary

70.9" W X 15.0" D X 17.7" H

3