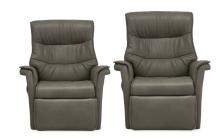

# Up to 2 sizes available

See reverse for specific option availability.

#### Measurements \*

| Product code              | Total width     | Total depth     | Total height                      | Seat width      | Seat height     | Seat depth      | Total depth<br>(reclined) | Wall clearance requirement |
|---------------------------|-----------------|-----------------|-----------------------------------|-----------------|-----------------|-----------------|---------------------------|----------------------------|
| MF299 / Standard / Motor  | 90 cm / 35.4 in | 92 cm / 36.2 in | 105.5 - 142.5 cm / 41.5 - 56.1 in | 49 cm / 19.3 in | 49 cm / 19.3 in | 55 cm / 21.7 in | 175 cm / 68.9 in          | 42 cm / 16.5 in            |
| MF399 / Large / Motor     | 95 cm / 37.4 in | 92 cm / 36.2 in | 105.5 - 142.5 cm / 41.5 - 56.1 in | 53 cm / 20.9 in | 49 cm / 19.3 in | 55 cm / 21.7 in | 175 cm / 68.9 in          | 42 cm / 16.5 in            |
| MFS299 / Standard / Motor | 90 cm / 35.4 in | 92 cm / 36.2 in | 109 - 147 cm / 42.9 - 57.9 in     | 49 cm / 19.3 in | 49 cm / 19.3 in | 55 cm / 21.7 in | 155 cm / 61 in            | 46 cm / 18.1 in            |
| MFS399 / Large / Motor    | 95 cm / 37.4 in | 92 cm / 36.2 in | 109 - 147 cm / 42.9 - 57.9 in     | 53 cm / 20.9 in | 49 cm / 19.3 in | 55 cm / 21.7 in | 155 cm / 61 in            | 46 cm / 18.1 in            |