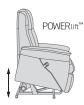

# Lift Relaxer functions

Powered recline

Adjustable / tilt head and neck support

Lift support

#### Dual Motor Lift Chair

- 1. Footrest retracts followed by chair lift activation.
- 2. Backrest reclines.
- 3. Footrest extends.
- 4. Backrest rises returning to upright position.