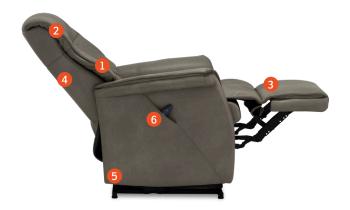

#### 1. Higher grade foam

Created through cold-cure foam technology, this ensures ergonomically correct seating posture and support which lasts.

#### 2. Comfort precision headrest

Adjustable head and neck support gives you the ultimate comfort in all seating positions.

#### 3. Effortless recline

The back recline and integrated footrest can easily be operated at the push of a button.

#### 4. Steel interior springs

Steel springs located throughout the back and seat provide optimum support whilst cradling the body.

#### 5. Solid frame construction

A steel and hardwood frame provides durability and strength.

# 6. Remote control system

Allows you to easily operate the lift function, the backrest and footrest, or return to the home position.