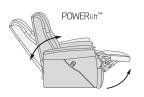

#### Dual Motor Lift Chair

- 1. Footrest retracts followed by chair lift activation.
- 2. Backrest reclines.
- 3. Footrest extends.
- 4. Backrest rises returning to upright position.