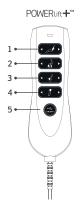

# 6. Remote control system

Allows you to easily operate the lift function, the backrest and footrest, or return to the home position.

#### Quad Motor Lift Chair

- 1. Left- Backrest reclines. Right- Backrest rises returning to upright position.
- 2. Left- Footrest extends **Right-** Footrest retracts before the chair lift function is activated.
- 3. Left- Lumbar support in. Right- Lumbar support out.
- 4. Left- Neck support forwards. Right- Neck support backwards.
- 5. USB on/off.