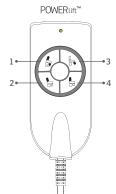

# 6. Remote control system

Allows you to easily operate the lift function, the backrest and footrest, or return to the home position.

#### Quad Motor Lift Chair

- 1. Left- Backrest reclines. Right- Backrest rises returning to upright position.
- 2. Left- Footrest extends **Right-** Footrest retracts before the chair lift function is activated.
- 3. Left- Lumbar support in. Right- Lumbar support out.
- 4. Left- Neck support forwards. Right- Neck support backwards.
- 5. USB on/off.