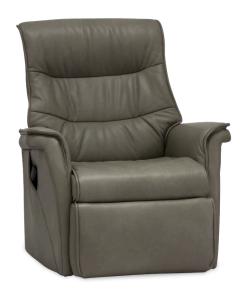

# Chelsea Multi-function Lift chair

#### Chelsea

With our Multi-function Lift Relaxers, receive added support and convenience with a variety of excellent functions. Helping you to tailor your comfort needs more specifically, our Multi-function Lift Relaxers will allow you to achieve your perfect relaxation zone, providing comfort where you need it most.

With attention to detail and subtle elegance, the Chelsea Multi-function Lift Relaxer would make the perfect addition to any home. The backrest features uniform stitching detail for added character and enhanced shape, while the curved armrests and subtle piping detail add a touch of style for a trendy finish.