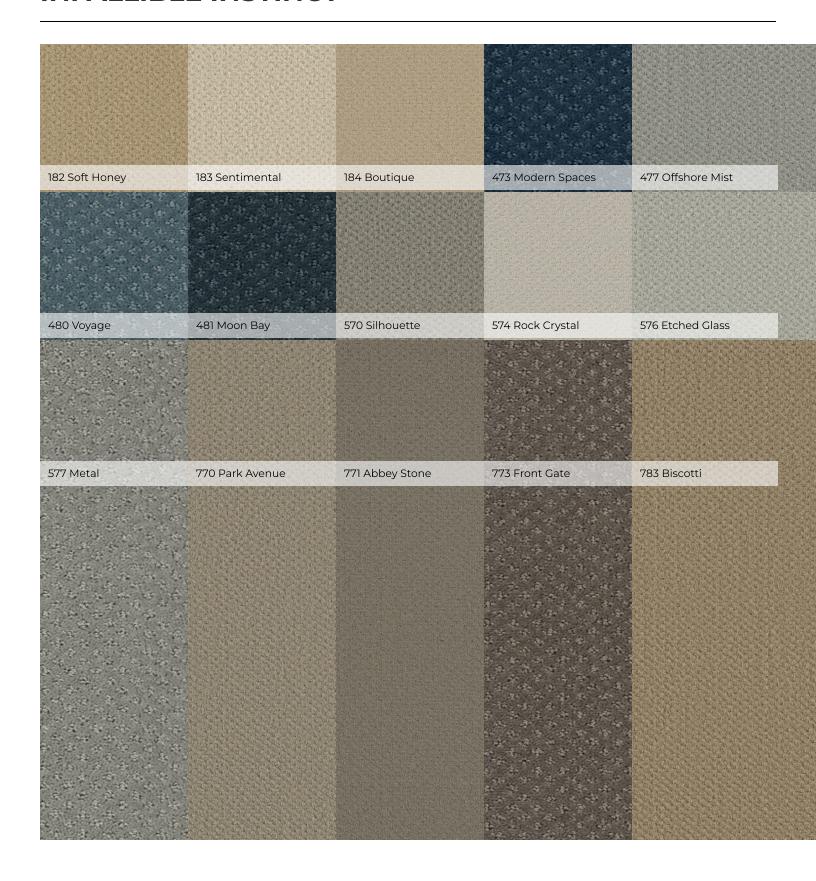

### **INFALLIBLE INSTINCT**

|                         | US Units                          | Metric Units          |
|-------------------------|-----------------------------------|-----------------------|
| Style Number            | E9721                             |                       |
| Product Type            | Broadloom                         |                       |
| Collection              | Foundations                       |                       |
| Description             | Pattern                           |                       |
| Fiber                   | 100% ANSO® NYLON                  |                       |
| Dye Method              | Continuous Dyed                   |                       |
| Primary Backing         | Polypropylene                     |                       |
| Secondary Backing       | Classicbac                        |                       |
| Product Size            | 12 ft                             | 3.66 m                |
| Face Weight             | 25 oz/yd²                         | 847.6 g/m²            |
| Finished Pile Thickness | 0.37 in                           | 9.4 mm                |
| Gauge                   | 1/8 in                            | 31.5 per 10 cm        |
| Tufts                   | 11.3 per in                       | 45 per 10 cm          |
| Density                 | 2432 oz/yd <sup>3</sup>           | 0.09 g/cm³            |
| Twist Information       | 5.0                               |                       |
| Number of Colors        | 20                                |                       |
| Pattern Repeat          | 0.75 in W X 0.63 in L             | 1.91 cm W X 1.59 cm L |
| Pill Test               | Pass                              |                       |
| FHA Data UM44D          |                                   |                       |
| Certification Number    | 52247                             |                       |
| Туре                    | 1                                 |                       |
| Class                   | 1                                 |                       |
| Texture                 | F                                 |                       |
| Durability Rating       | 3.25                              |                       |
| Warranty                | Shaw 20 Year Warranty With Stairs |                       |
| Environmental           | CRI Certification (GLP8878 )      |                       |
|                         |                                   |                       |

#### **Colors**