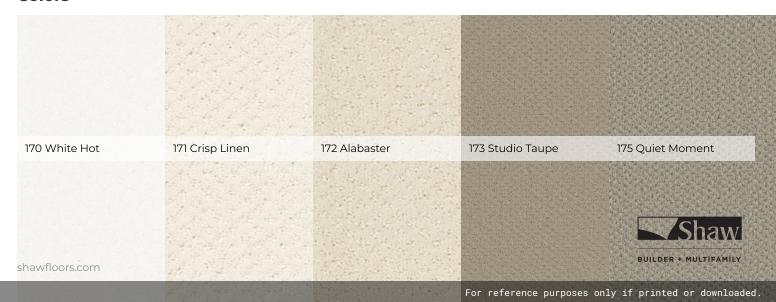

| Class                   | 1                                 |                       |
| Texture                 | F                                 |                       |
| Durability Rating       | 3.25                              |                       |
| Warranty                | Shaw 20 Year Warranty With Stairs |                       |
| Environmental           | CRI Certification (GLP8878 )      |                       |
|                         |                                   |                       |

Test Reports may be included or listed by the manufacturing/inventory style number as opposed to the noted selling style number.

#### **Features**

Create a distinctive look and transform a room into a chic personal retreat with this elegant pattern.

#### **Colors**



# **CARPET**

## **INFALLIBLE INSTINCT**