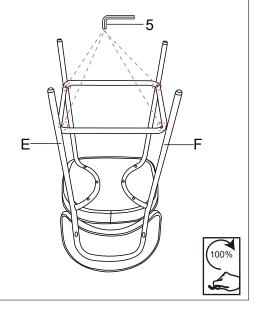

## STEP 6

To level the chair, stand the chair up on a flat surface and tighten all the screws(1) by using Allen Key(5).

Created date : 12/12/2024 Revised date : 12/12/2024

MADE IN CHINA PAGE: 3 OF 4

**COLLECTION: BLYTHE** 