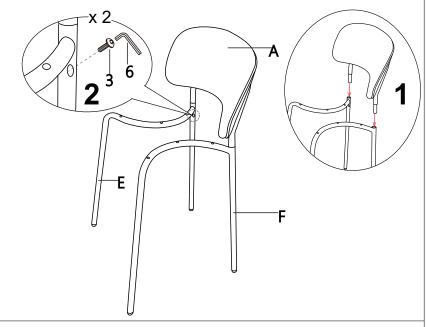

#### STEP 2

Place the assembled backrest on a soft and clean surface, Assemble the assembled backrest to right leg(E) and left leg(F) by using Allen Key(6) with screws(3)