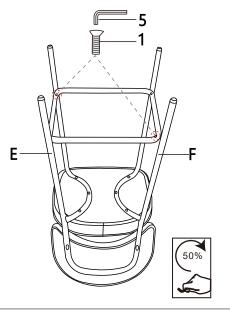

#### STEP 4

Place the chair on a soft and clean surface, Assemble the foot rest(D) to the right leg(E) and left leg(F) by using Allen Key (5) with screws (1), firstly install a opposite corners of the footrest. Attention: DO NOT TIGHTEN THE SCREWS

## STEP 5

Place the chair on a soft and clean surface, Assemble the foot rest(D) to the right leg(E) and left leg(F) by using Allen Key (5) with screws (1), secondly install the other one opposite corners of the footrest.

Attention: DO NOT TIGHTEN THE SCREWS