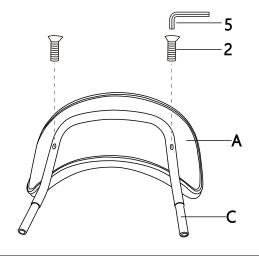

#### STEP 1

Place the back cushion (A) on a soft and clean surface, Assemble the backrest link(C) to the back cushion(A) by using the Allen Key(5) wit h screws(2)