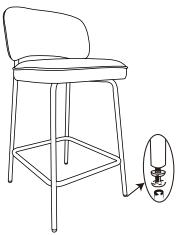

#### STEP 7

To level the chair at last, stand the assembled chair up on a flat surface, please adjust the glide tacks up and down till the chair balance if no balance before.

Adjust the glide tacks up and down till chair balance.