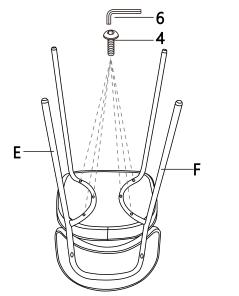

### STEP 3

Place the seat cushion(B) on a soft and clean surface, Assemble the chair to the seat cushion(B) by using Allen Key(6) with screws(4)

Created date: 12/12/2024 Revised date: 12/12/2024

MADE IN CHINA PAGE: 2 OF 4