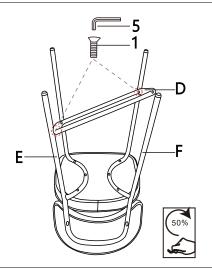

#### STEP 4

Place the chair on a soft and clean surface, Assemble the foot rest(D) to the right leg(E) and left leg(F) by using Allen Key (5) with screws (1), firstly install a opposite corners of the footrest. Attention: DO NOT TIGHTEN THE SCREWS

## STEP 5

Place the chair on a soft and clean surface, Assemble the foot rest(D) to the right leg(E) and left leg(F) by using Allen Key (5) with screws (1), secondly install the other one opposite corners of the footrest.

Attention: DO NOT TIGHTEN THE SCREWS

## STEP 6

To level the chair, stand the chair up on a flat surface and tighten all the screws(1) by using Allen Key(5).

Created date : 12/12/2024 Revised date : 12/12/2024

MADE IN CHINA PAGE: 3 OF 4

**COLLECTION: BLYTHE** 