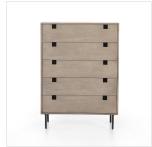

## Carly 5 Drawer Dresser

Grey Wash Veneer · VPTN-184

## Overview

Clean, streamlined shaping brings a structured-yet-light look to bedroom storage, with five spacious drawers of grey-washed acacia veneer perched atop iron legs finished in an antique bronze. This item has been modified to comply with the STURDY Act. See a full list of modified products and data changes in the "STURDY Act" file in the Downloads section below.

## Details

**Overall Dimensions** 36.00"w x 18.00"d x 49.50"h

**Colors** Grey Wash Veneer, Antique Bronze

Materials Thin Acacia Veneer, Iron

Weight 166.45 lb

**Volume** 25.78 cu ft