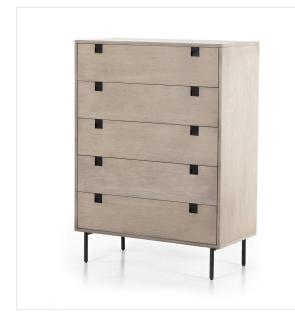

## Carly 5 Drawer Dresser

Grey Wash Veneer · VPTN-184

## Overview

Clean, streamlined shaping brings a structured-yet-light look to bedroom storage, with five spacious drawers of grey-washed acacia veneer perched atop iron legs finished in an antique bronze. This item has been modified to comply with the STURDY Act. See a full list of modified products and data changes in the "STURDY Act" file in the Downloads section below.

## Details

**Overall Dimensions** 36.00"w x 18.00"d x 49.50"h

**Colors** Grey Wash Veneer, Antique Bronze

Materials Thin Acacia Veneer, Iron

Weight 166.45 lb

**Volume** 25.78 cu ft