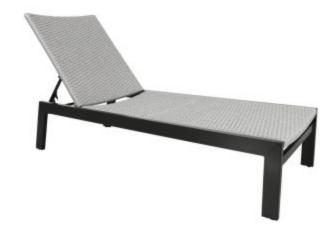

## **CABANACOAST**

Product No: 90023-SB Name: Gambrel Chaise Lounge

**Collection:** Gambrel **Material:** SOL Rope<sup>™</sup> **Weight:** 31 lbs

Dimensions: 29.5"W x 78"D x 14"H SW: 26" | SDW: 48" | SHW: 17" | SD: 50" | SH: 14"

**Detail:** The Gambrel collection is defined by slanted arms and curved corners, giving this collection a nod to the structured arch of a gambrel roof. A unique interplay of Smoke SOL Rope™ woven onto an aluminum frame in Sherwin-Williams® Black lends Gambrel a chiaroscuro aspect, bound to draw eyes in any space. Bring the sophistication of indoor design to outdoor furniture with deep seating, sectional, and dining frame choices. Group photo cushions shown in 1045-79 Italian Sand, 18" x 18" pillows shown in 1043-929 Home Sand, and 21" x 13" pillows shown in 1048-97 Sand Rigato. **Stackable**.