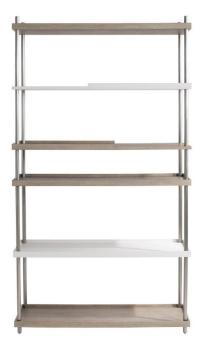

# Anax Etagere

#### ltem

313812

## Dimensions

W: 44 in D: 16 in H: 80 in W: 111.76 cm D: 40.64 cm H: 203.2 cm

## Finishes

Wood: Sandbar Metal: Graphite

#### Features

- Crafted from mixed materials: oak veneers in Sandbar finish, faux stone in Crema finish and cast aluminum in Graphite finish
- Six fixed shelves, including top and bottom, with gallery rails
- Crema faux stone finish on second and fifth shelves
- Sandbar finish on all other shelves
- Cast aluminum support posts in Graphite finish
- Adjustable glides
- Anti-tip kit and instruction sheet
- Specifications subject to change without notice