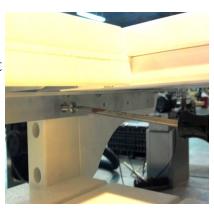

# **Step Five: Bar Top Assembly**

Stand up base assembly. Align long aluminum support on bar top with insert nuts on front legs of base assembly (Left Picture). Secure long aluminum with (2) 3/4" Phillip Pan Head Screws into predrilled holes (Right Picture). Then secure long and short aluminum supports using (12) 3/4" Pan Head Screws.