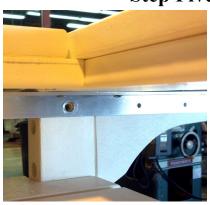

# **Step Five: Bar Top Assembly**

Stand up base assembly. Align long aluminum support on bar top with insert nuts on front legs of base assembly (Left Picture). Secure long aluminum with (2) 3/4" Phillip Pan Head Screws into predrilled holes (Right Picture). Then secure long and short aluminum supports using (12) 3/4" Pan Head Screws.