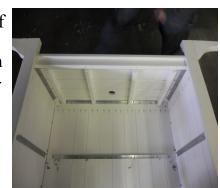

# **Step Three: Top Shelf Assembly**

Place top shelf onto top aluminum shelf supports on front and side panels while lightly separating back legs just enough to fit shelf into pocket in legs (Left Picture). Secure using (15) 3/4" Pan Head Screws through aluminum into shelf slats while holding legs tightly to the shelf. (Right Picture)