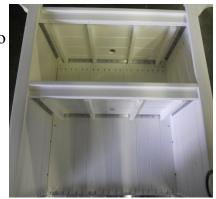

# **Step Four: Lower Shelf Assemblies**

Insert middle shelf into bar at an angle as shown (Left Picture). Then place onto aluminum supports. Secure using (15) 3/4" Pan Head Screws through aluminum into shelf slats while holding legs tightly to the shelf. (Right Picture). Repeat process for bottom shelf.