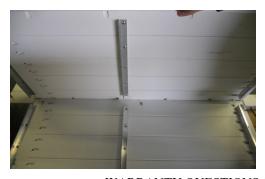

# **Step Three: Top Shelf Assembly**

Place top shelf onto top aluminum shelf supports on front and side panels while lightly separating back legs just enough to fit shelf into pocket in legs (Left Picture). Secure using (15) 3/4" Pan Head Screws through aluminum into shelf slats while holding legs tightly to the shelf. (Right Picture)

# **Step Four: Lower Shelf Assemblies**

Insert middle shelf into bar at an angle as shown (Left Picture). Then place onto aluminum supports. Secure using (15) 3/4" Pan Head Screws through aluminum into shelf slats while holding legs tightly to the shelf. (Right Picture). Repeat process for bottom shelf.