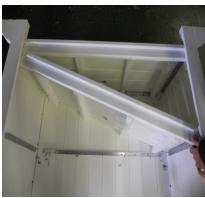

# **Step Four: Lower Shelf Assemblies**

Insert middle shelf into bar at an angle as shown (Left Picture). Then place onto aluminum supports. Secure using (15) 3/4" Pan Head Screws through aluminum into shelf slats while holding legs tightly to the shelf. (Right Picture). Repeat process for bottom shelf.