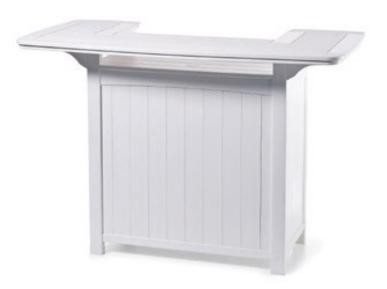

# (009) Portsmouth Party Bar rev. B



#### Hardware:

- (57) 3/4" Pan Head Screws
- (6) 1-1/4" Phillips Head Screws
- (2) 3/4" Phillips Pan Head Screws

Tools Required:

Phillip's Head Screwdriver 7/16 Socket or Wrench

Parts List: (1) Bar Top

(1) Top Shelf

(2) Lower Shelves

(1) Left Side Assembly

(1) Right Side Assembly

(1) Front Panel

**Assembly Instructions** 

**Step One: Set Up** 

<u>READ ENTIRE INSTRUCTIONS BEFORE BEGINNING!</u> Carefully remove contents from box. Make sure that all parts and hardware are included. Will Require Two People for Handing of Bar

### **Step Two: Base Assembly**

Stand side up with front leg down. Insert front panel into pockets of front leg of side assembly (Front Leg has bolt). Tap in to make sure front panel sits tightly against the leg (Left Picture). Secure using (3) 1-1/4" Phill