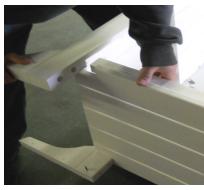

# **Step Four: Lower Shelf Assemblies**

Insert middle shelf into bar at an angle as shown (Left Picture). Then place onto aluminum supports. Secure using (15) 3/4" Pan Head Screws through aluminum into shelf slats while holding legs tightly to the shelf. (Right Picture). Repeat process for bottom shelf.