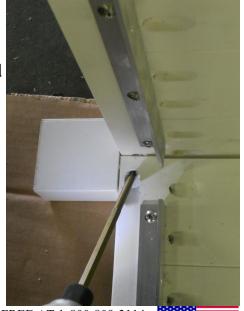

### **Step Two: Base Assembly**

Stand side up with front leg down. Insert front panel into pockets of front leg of side assembly (Front Leg has bolt). Tap in to make sure front panel sits tightly against the leg (Left Picture). Secure using (3) 1-1/4" Phillips Head Screw through pre-drilled pockets in front panel (Right Picture). Repeat process for other side.