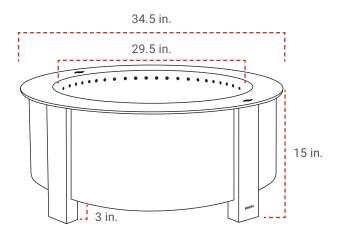

#### **UNIT:**

### **DIMENSIONS:**

Inside Diameter: 29.5 in.

Outside Diameter: 34.5 in.

Rim Width: 3.25 in.

Fire Pit Bottom Clearance: 3 in.

Leg Width: 4 in.

Total Height: 15 in.