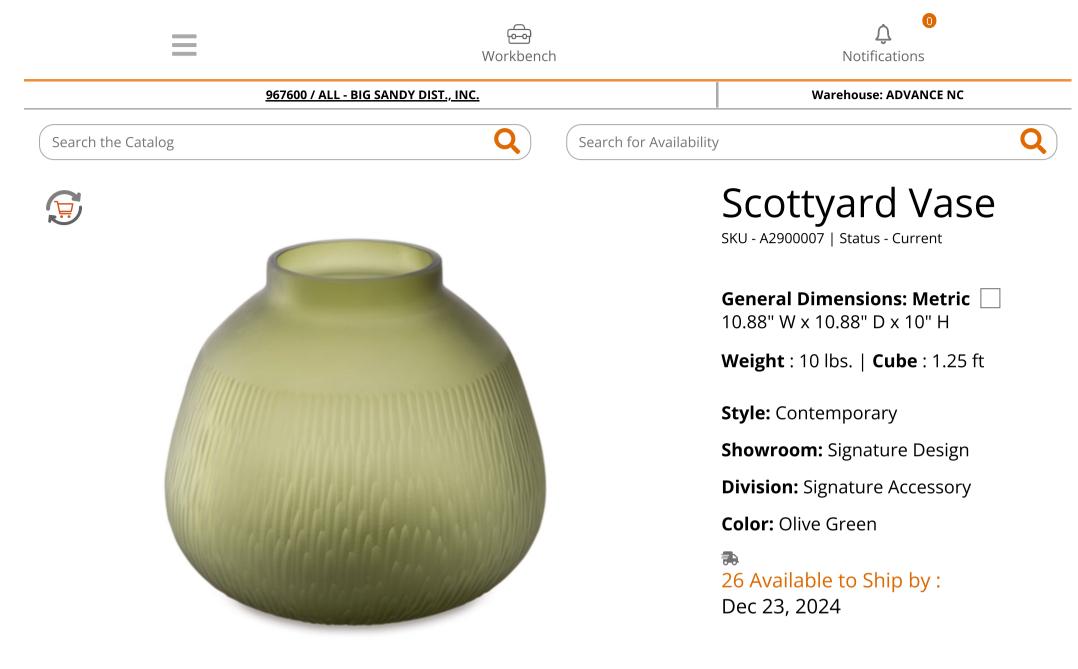

## **PRODUCT DESCRIPTION**

Creating a contemporary haven is all in the details. With this vase, you can keep your elevated aesthetic consistent from indoors to out. Its luxe green color brings a touch of brightness to your tabletops and shelves. Take on-trend design one step further by adding biophilic details like faux greenery and flowers.

- Made with carved glass
- Olive green finish
- Indoor/outdoor safe

## General Dimensions: Metric

10.88" W x 10.88" D x 10" H

Inches

 Carton:
 Unit of
 EA

 10" H
 Inches
 : 13" W x 13" D x 12.75" H
 Measure:

 Express
 Qty Per
 1

 Shipped:
 Carton:
 Carton:

| Inches | : 13" W x 13" D x 12.75" H |
|--------|----------------------------|
| Weight | : 10 lbs.                  |
| Cubes  | : 1.25 ft                  |
| UPC    | : 024052874068             |