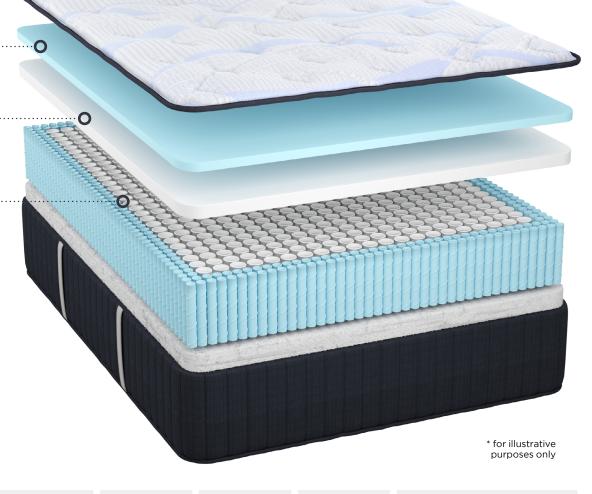

## **HARPER**

Firm

ThermoBalance® Cover .....

Premium blend of high-quality fabrics with cool-tothe-touch properties

1" Gel-Infused Memory Foam .....

Ultra-premium memory foam with the the added cooling benefits of gel-infusion

1 ½" HD Comfort Foam ·····

Our high density foams use our Comfort-lock® process to provide longer lasting support and comfort

PowerEdge® Elite Wrapped Coil System .....

Provides reduced motion transfer and are preloaded on the edge to provide enhanced edge support

**Adjustable Base Friendly** 

Engineered to articulate on adjustable beds to customize your sleep experience

Overall Height:

14 ½"

plus or minus ½"

**Learn more at:** www.americansleep.net