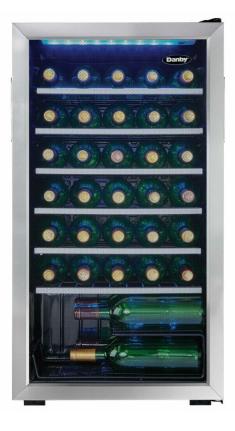

## FEATURES

- Keep up to 36 bottles of chilled wine on hand
- Suitable for red or white wines, set temperature between 43°F - 57°F (6°C - 14°C)
- Showcase lighting illuminates the cabinet with energy-efficient blue LEDs
- Recessed pocket style handle
- Durable black wire shelves with trim
- The tempered glass door helps to protect the wine from harmful UV rays
- Reversible door hinge that enables you to adjust it for left or right-handed opening
- 12-month warranty on parts and labor with in-home service