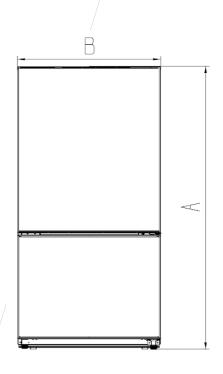

## **DIMENSIONS**

| Reference | Unit dimension                          |        |
|-----------|-----------------------------------------|--------|
| Α         | Total height                            | 66 ¾"  |
| В         | Width (in.)                             | 29 ½"  |
| С         | Depth (in.) cabinet                     | 28 3%" |
| D         | Depth (in.) with door                   | 31 ½"  |
| F         | Depth (in.) with door open to 90 degree | 57 %"  |