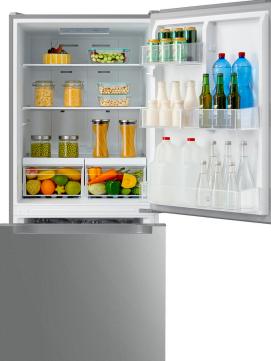

Refrigerator storage 2 crispers, 1 large + 3 small height-adjustable door bins

**Shelves** 2 glass shelves

Freezer storage 2 large slide-out bins

(1 white + 1 clear)