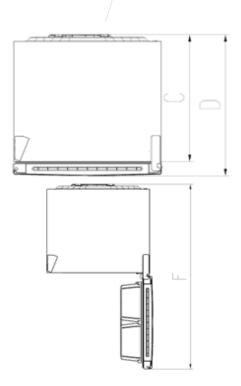

## **DIMENSIONS**

| Reference | Unit dimension                          |        |
|-----------|-----------------------------------------|--------|
| Α         | Total height                            | 66 ¾"  |
| В         | Width (in.)                             | 29 ½"  |
| С         | Depth (in.) cabinet                     | 28 3%" |
| D         | Depth (in.) with door                   | 31 ½"  |
| F         | Depth (in.) with door open to 90 degree | 57 %"  |